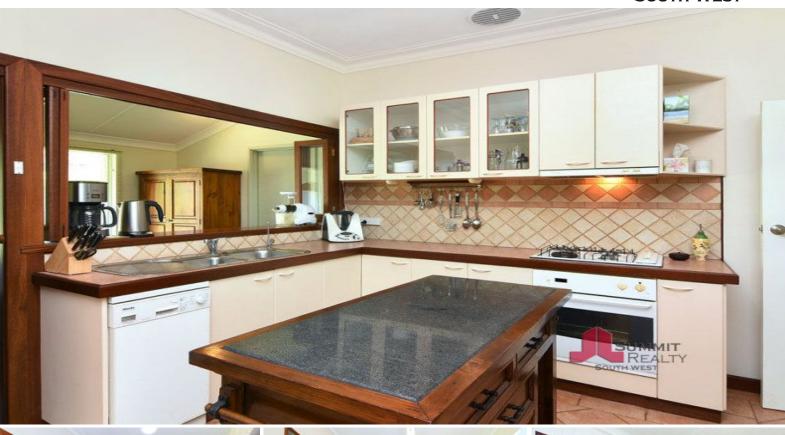

## CLASSIC HOME WITH MODERN APPEAL

Other features include:

Three spacious bedrooms with one smaller bedroom to the rear
Master bedroom features built in robes and fully renovated ensuite
Generous living area with classic 60s decorative ceiling
In-built bar running directly off the living area
Well-appointed kitchen with plenty of bench space and Miele dishwasher
Main bathroom features a combined shower/spa bath
Separate study area to the rear
Roller shutters to bedrooms
Reverse cycle air conditioning to main living area
Double carport to the front of the home