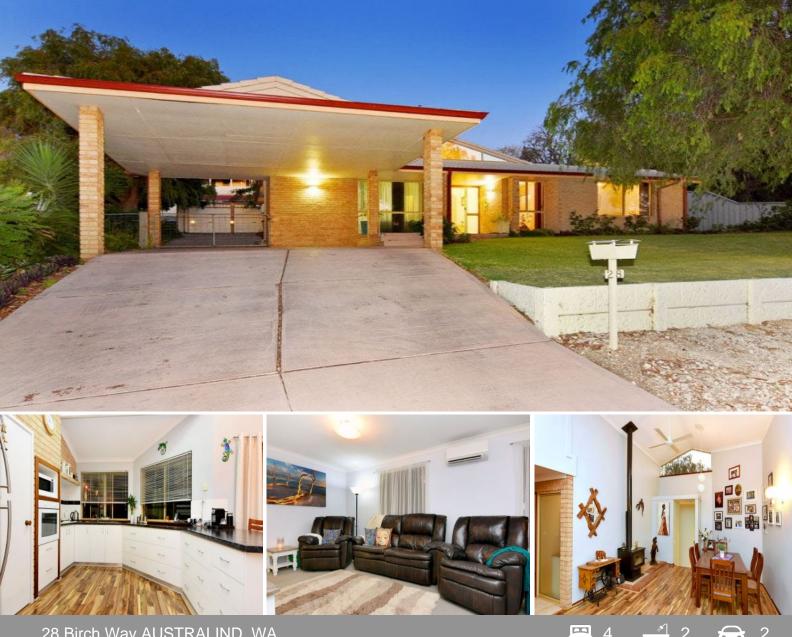

## 28 Birch Way AUSTRALIND, WA

## Home Sweet Home

Welcome to 28 Birch Way, a home for those that appreciate fine living and impeccable presentation!

Set on a 785m2 block this split-level, four bedroom, two bathroom home has been presented to an exceptional level. Intelligent use of rich textiles and fixtures are interwoven throughout to create a perfect architectural fusion between classic and contemporary style.

Formal and informal spaces are open yet distinct, creating the perfect layout to suit all occasions. Raked ceilings, timber laminate flooring, neutral tiles and galleries of windows emphasise natural light and cooling throughout.

The family room opens the home up to provide a seamless connection to the rear patio, encouraging outdoor entertaining all throughout the year. To the left hand side of the yard si

For more details please visit : https://www.summitbunbury.com.au/4733453 Price: