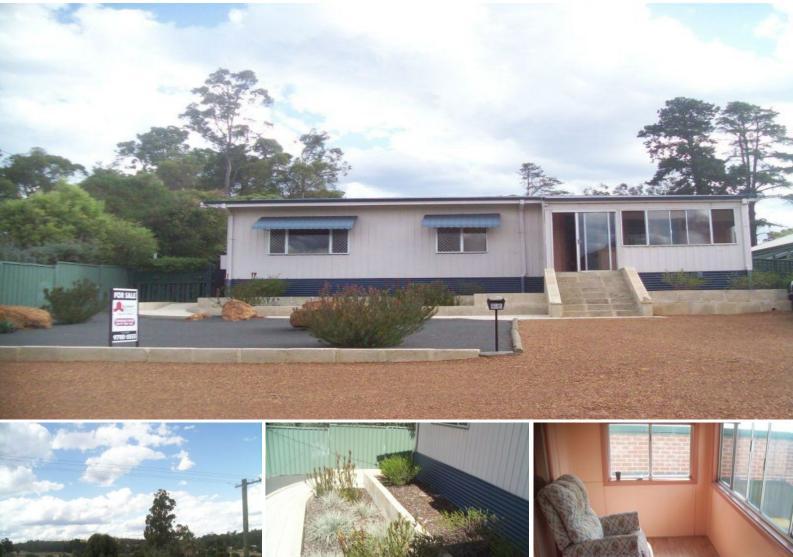

## 35 Christie Street COLLIE, WA

## HILL TOP VIEWS

Very well presented countryside shaddowline and iron home well located on a hill top with some excellent panoramic views.

The home features 3 large bedrooms with high ceilings and ceiling fan lights, polished jarrah floorboards throughout.

The bathroom has a bath and separate shower, a spacious laundry and separated toilet. The front sunroom leads into the spacious open plan lounge-kitchen-dining areas including electric stove, celling fan lights and reverse cycle air conditioning.

This property is an ideal secluded retreat.

For more details please visit : https://www.summitbunbury.com.au/4733460

\$169,000

3

**Lorraine Grassie**