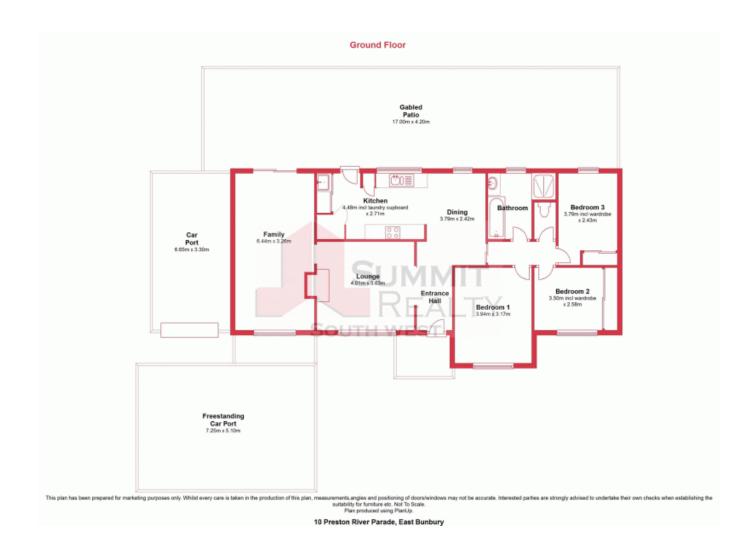

## THE PERFECT STARTER

Ideally located in the desirable suburb of East Bunbury and resting on a large 864m2 corner block is this beautifully renovated three bedroom, one bathroom brick and colourbond home. Boasting a spacious interior with multiple living areas and high quality finishes used throughout. For those who enjoy entertaining, this property further boasts an enormous gabled patio to the rear encouraging alfresco dining right throughout the year. With little to do but move in and enjoy, this home is an absolute must to inspect. Other features include:

Three bedrooms all featuring built in ceiling fans Quality Jarrah floorboards throughout Lounge room at the front of the home near entry Separate family/games room with air conditioning Dining room directly off kitchen