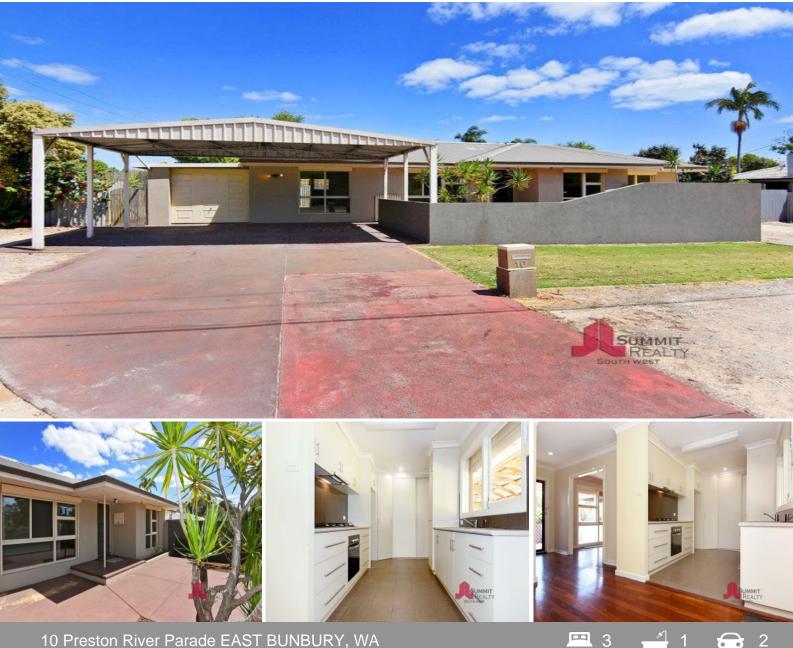

## THE PERFECT STARTER

Ideally located in the desirable suburb of East Bunbury and resting on a large 864m2 corner block is this beautifully renovated three bedroom, one bathroom brick and colourbond home. Boasting a spacious interior with multiple living areas and high quality finishes used throughout. For those who enjoy entertaining, this property further boasts an enormous gabled patio to the rear encouraging alfresco dining right throughout the year. With little to do but move in and enjoy, this home is an absolute must to inspect. Other features include:

Three bedrooms all featuring built in ceiling fans Quality Jarrah floorboards throughout Lounge room at the front of the home near entry Separate family/games room with air conditioning Dining room directly off kitchen