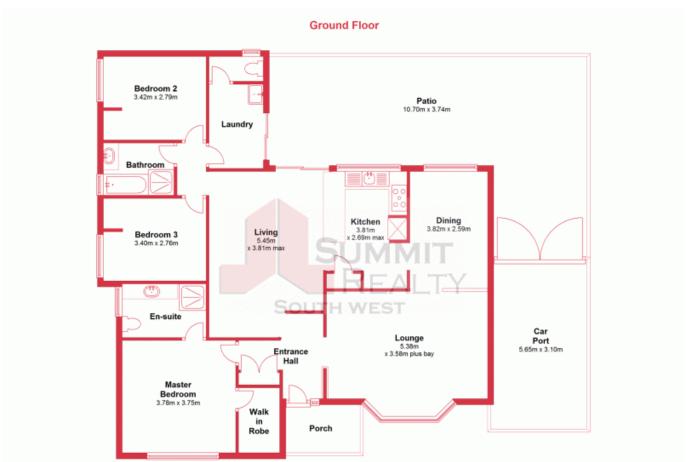

st home, downsizing or thinking of starting

an investment portfolio. Tiled entry opens onto the carpeted sunken lounge with bay window, sharing the reverse cycle LG air conditioning with the separate dining room.

Kitchen with fridge recess and built in pantry overlooking carpeted living area with exposed brick feature walls, ceiling fan and wood heater.

Attractive established gardens feature a white front picket fence include Olive and Fig trees and various rose varieties! Plus reticulated off mains. 803sqm block bordered with a white picket fence plus brick paved patio overlooking easy to maintain rear yard.

Features include: carport, bore, 2 woodsheds & bird aviaries.

Price: \$280000



**Lorraine Grassie** 

For more details please visit : https://www.summitbunbury.com.au/4733464



This plan has been prepared for marketing purposes only. Whilst every care is taken in the production of this plan, measurements, angles and positioning of doors/windows may not be accurate. Interested parties are strongly advised to undertake their own checks when establishing the suitability for furniture etc. Not To Scale.

Plan produced using PlanUp.

11 Matilda Avenue, Australind