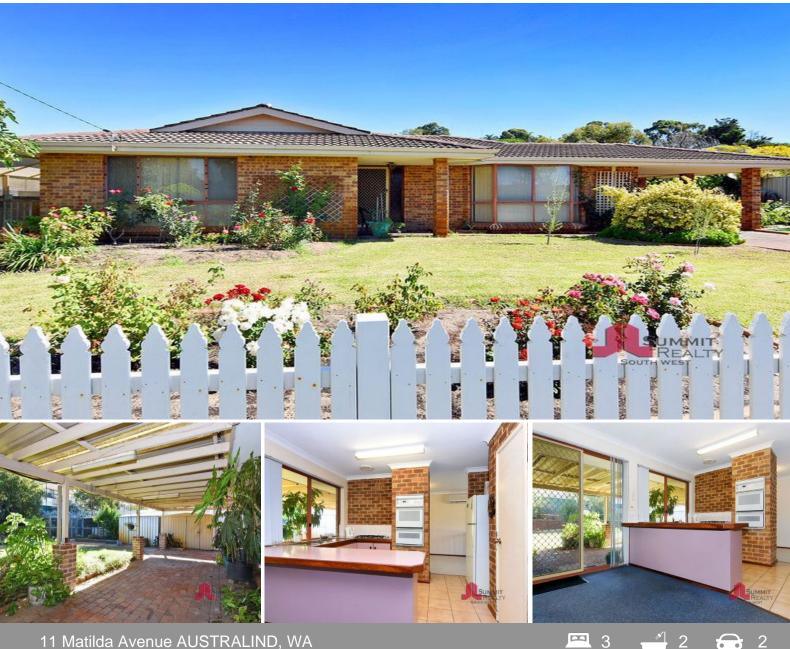

Perfectly Poised in Popular Matilda!

You can't go wrong with this 3 bedroom 2 bathroom brick & tile home, whether your looking for your first home, downsizing or thinking of starting

an investment portfolio. Tiled entry opens onto the carpeted sunken lounge with bay window, sharing the reverse cycle LG air conditioning with the separate dining room.

Kitchen with fridge recess and built in pantry overlooking carpeted living area with exposed brick feature walls, ceiling fan and wood heater.

Attractive established gardens feature a white front picket fence include Olive and Fig trees and various rose varieties! Plus reticulated off mains. 803sqm block bordered with a white picket fence plus brick paved patio overlooking easy to maintain rear yard.

Features include: carport, bore, 2 woodsheds & bird aviaries.

Price: \$280000

**Lorraine Grassie** 

For more details please visit : https://www.summitbunbury.com.au/4733464

This plan has been prepared for marketing purposes only. Whilst every care is taken in the production of this plan, measurements, angles and positioning of doors/windows may not be accurate. Interested parties are strongly advised to undertake their own checks when establishing the suitability for furniture etc. Not To Scale.