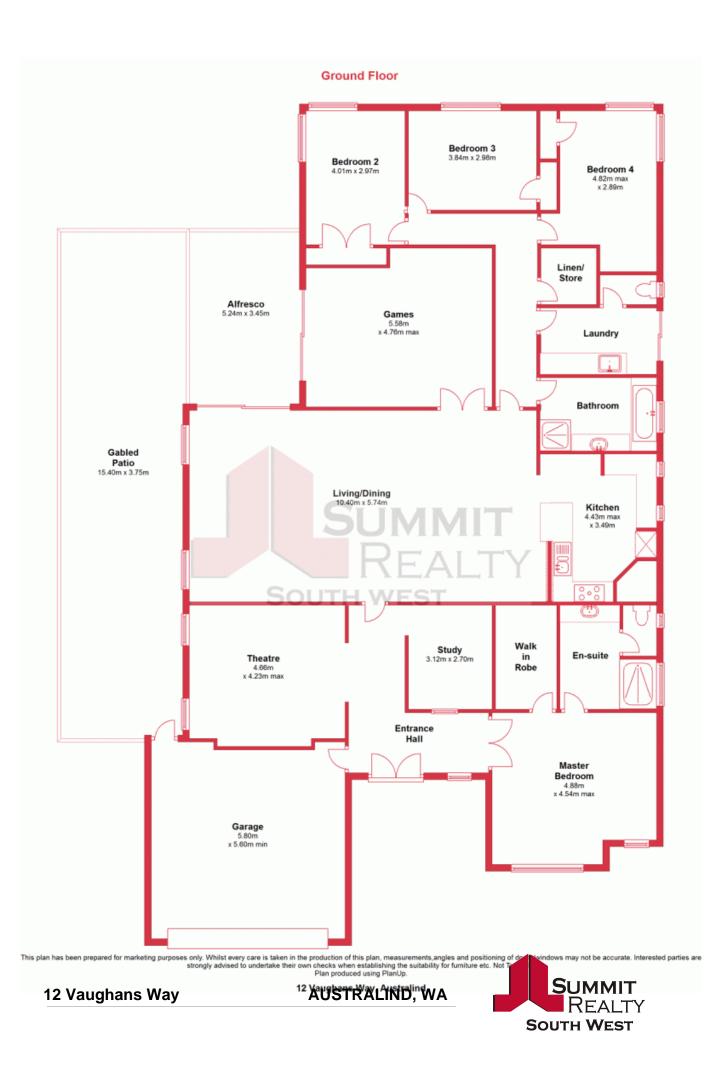

## MASSIVE FAMILY LIVING

Situated on a generous 743m2, this 4x2 home is perfect for the growing family or those seeking plenty of room- this home has it all!

With a floor plan encompassing four spacious bedrooms and three living areas, you will have plenty of room for study, sleep and storage,