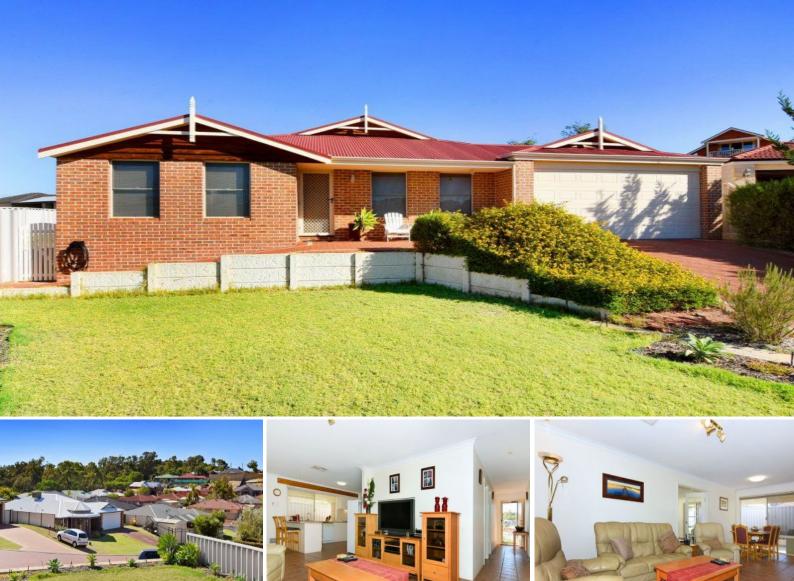

## 7 Keen Court USHER, WA

## SPACIOUS FAMILY LIVING

Perched high on an elevated 805m2 block and enjoying an amazing outlook, sits this neat and tidy 4x2 family home.

Every member of the family are well looked after, with a spacious open plan living / kitchen and dining, separate study, massive family/games room and a great sized work shed that will keep dad occupied for hours! This well-loved home features everything you could need for a busy family life- with a focus on space and entertaining.

Built in 2000, this property also features:

- Quiet Cul-de-sac with close beach access
- Four generous sized bedrooms with a separate study
- Additional games / Family room

For more details please visit : https://www.summitbunbury.com.au/4733479

Offers Over \$419,000

2

**Lorraine Grassie** 

**Ground Floor** 

This plan has been prepared for marketing purposes only. Whilst every care is taken in the production of this plan, measurements, angles and positioning of doors/windows may not be accurate. Interested parties are strongly advised to undertake their own checks when establishing the suitability for the product of the suitability for the product of the suitability for the product of the suitability for th