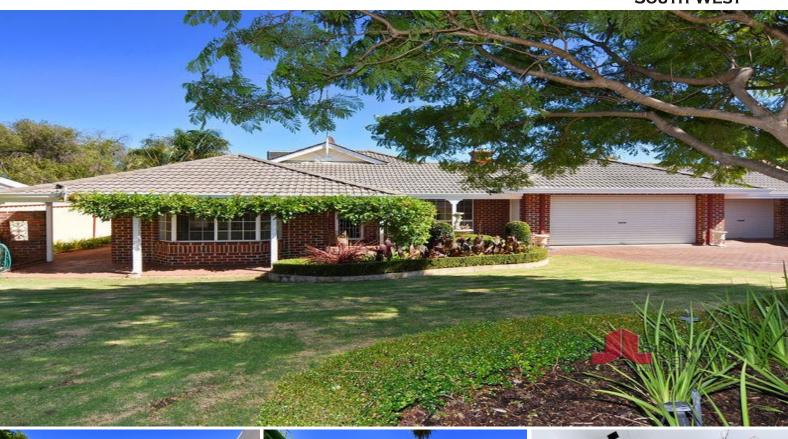

3 Barnes Court AUSTRALIND, WA

1

## CLIFTON PARK BEAUTY

Other features include:

Four generous bedrooms all with built in robes
Large open plan living/dining area
Main living area boasts high gabled ceilings
Formal lounge and dining positioned toward the front of the home
Quality tiled flooring throughout main living areas
Well-appointed kitchen with huge walk in pantry
Ducted evaporative cooling throughout
Gas fire place to both living areas
Exposed brick feature internal walls
Triple lock up garage
Spacious alfresco area ideal for entertaining
Large in-ground swimming pool