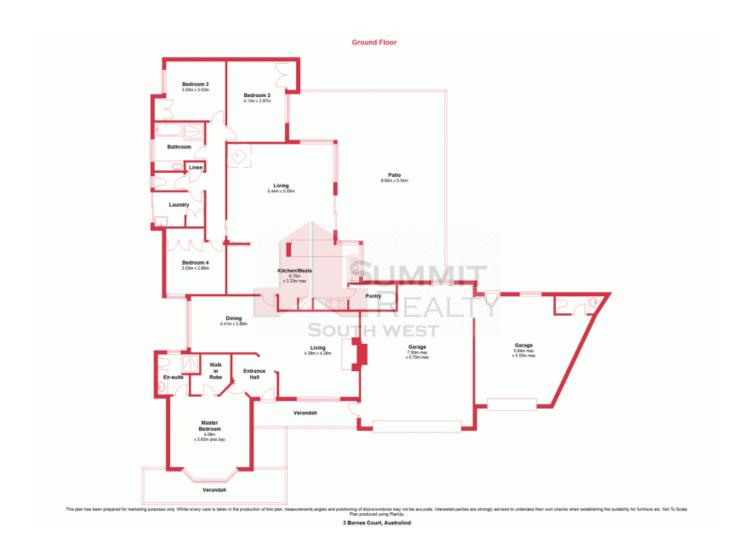

3 Barnes Court AUSTRALIND, WA

1

## CLIFTON PARK BEAUTY

Other features include:

Four generous bedrooms all with built in robes
Large open plan living/dining area
Main living area boasts high gabled ceilings
Formal lounge and dining positioned toward the front of the home
Quality tiled flooring throughout main living areas
Well-appointed kitchen with huge walk in pantry
Ducted evaporative cooling throughout
Gas fire place to both living areas
Exposed brick feature internal walls
Triple lock up garage
Spacious alfresco area ideal for entertaining
Large in-ground swimming pool