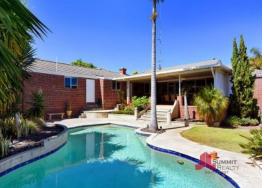

## CLIFTON PARK BEAUTY

Other features include:

Four generous bedrooms all with built in robes
Large open plan living/dining area
Main living area boasts high gabled ceilings
Formal lounge and dining positioned toward the front of the home
Quality tiled flooring throughout main living areas
Well-appointed kitchen with huge walk in pantry
Ducted evaporative cooling throughout
Gas fire place to both living areas
Exposed brick feature internal walls
Triple lock up garage
Spacious alfresco area ideal for entertaining
Large in-ground swimming pool