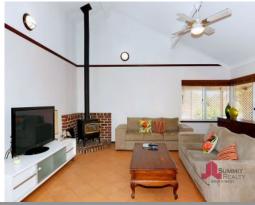

## CLIFTON PARK BEAUTY

Other features include:

Four generous bedrooms all with built in robes
Large open plan living/dining area
Main living area boasts high gabled ceilings
Formal lounge and dining positioned toward the front of the home
Quality tiled flooring throughout main living areas
Well-appointed kitchen with huge walk in pantry
Ducted evaporative cooling throughout
Gas fire place to both living areas
Exposed brick feature internal walls
Triple lock up garage
Spacious alfresco area ideal for entertaining
Large in-ground swimming pool