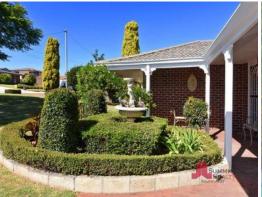

## CLIFTON PARK BEAUTY

Other features include:

Four generous bedrooms all with built in robes
Large open plan living/dining area
Main living area boasts high gabled ceilings
Formal lounge and dining positioned toward the front of the home
Quality tiled flooring throughout main living areas
Well-appointed kitchen with huge walk in pantry
Ducted evaporative cooling throughout
Gas fire place to both living areas
Exposed brick feature internal walls
Triple lock up garage
Spacious alfresco area ideal for entertaining
Large in-ground swimming pool