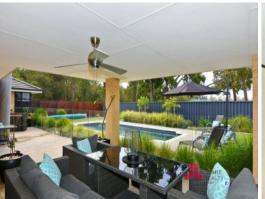

## PREPARE TO BE ENVIED!

Other features include but are not limited to: Four well-appointed bedrooms all with two having walk in robes

Master ensuite boasts double vanities with wrap around mirrors
Second bedroom features direct access to main bathroom
Ultra-modern kitchen with waterfall edged stone bench tops
Large open plan living/dining area
Ducted evaporative cooling throughout
Reverse cycle air conditioning to main living area
Activity/retreat to the rear of the home
Floating blackbutt flooring throughout
Spacious theatre room
Double lock up garage with auto door
Huge in-ground salt water pool