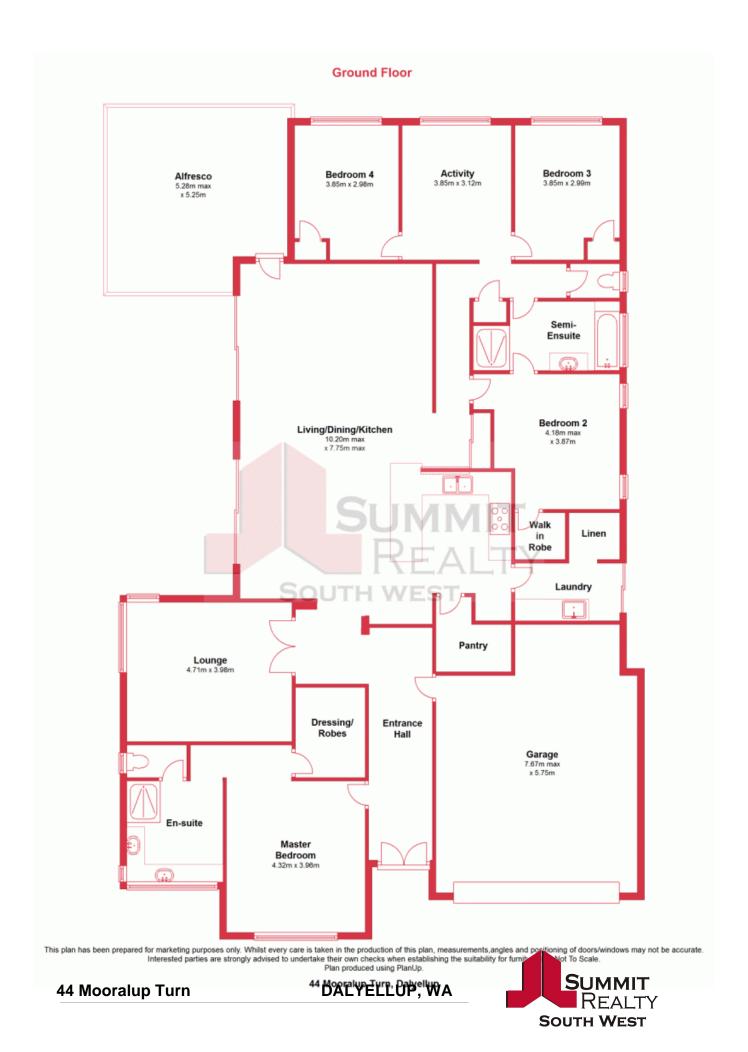

## PREPARE TO BE ENVIED!

Other features include but are not limited to: Four well-appointed bedrooms all with two having walk in robes

Master ensuite boasts double vanities with wrap around mirrors
Second bedroom features direct access to main bathroom
Ultra-modern kitchen with waterfall edged stone bench tops
Large open plan living/dining area
Ducted evaporative cooling throughout
Reverse cycle air conditioning to main living area
Activity/retreat to the rear of the home
Floating blackbutt flooring throughout
Spacious theatre room
Double lock up garage with auto door
Huge in-ground salt water pool