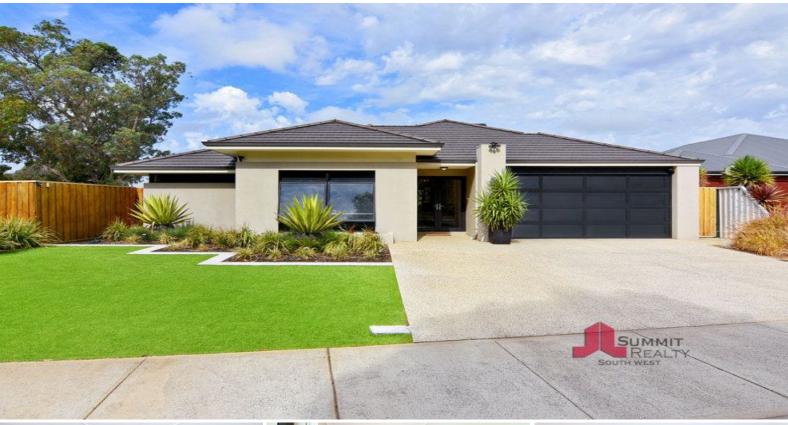

44 Mooralup Turn DALYELLUP, WA

4

6

## PREPARE TO BE ENVIED!

Other features include but are not limited to: Four well-appointed bedrooms all with two having walk in robes

Master ensuite boasts double vanities with wrap around mirrors
Second bedroom features direct access to main bathroom
Ultra-modern kitchen with waterfall edged stone bench tops
Large open plan living/dining area
Ducted evaporative cooling throughout
Reverse cycle air conditioning to main living area
Activity/retreat to the rear of the home
Floating blackbutt flooring throughout
Spacious theatre room
Double lock up garage with auto door
Huge in-ground salt water pool