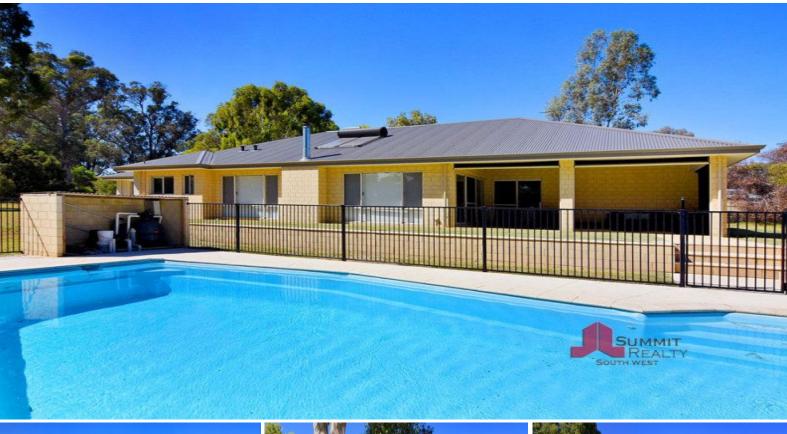

## A TRULY PRIVILEGED LIFESTYLE

Other features include:

31c high ceilings to Entry, living areas and Alfresco

Four generous bedrooms, three of which feature built in robes, master walk in robe includes 'his and her' drawer units

Master Ensuite boasts double vanities, gorgeous freestanding tub, walk in hobless shower and separate toilet

Timber look vinyl planking throughout with carpet to Bedrooms and Theatre

Large open plan living/dining area

Wood burning fire place with stone mantel located in the main living area Well-appointed kitchen with modern appliances and stone bench tops Fully enclosed theatre room

Zoned rural - with the possibility of having horses, chicken etc. All being subject to shi