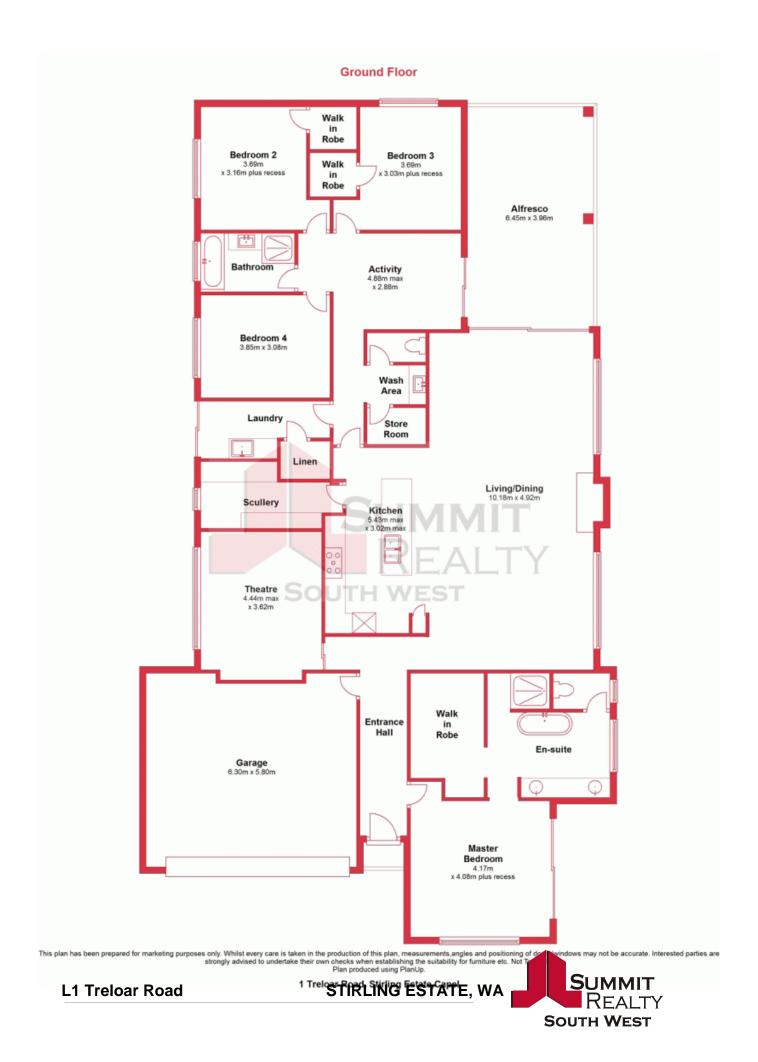

## A TRULY PRIVILEGED LIFESTYLE

Other features include:

31c high ceilings to Entry, living areas and Alfresco

Four generous bedrooms, three of which feature built in robes, master walk in robe includes 'his and her' drawer units

Master Ensuite boasts double vanities, gorgeous freestanding tub, walk in hobless shower and separate toilet

Timber look vinyl planking throughout with carpet to Bedrooms and Theatre

Large open plan living/dining area

Wood burning fire place with stone mantel located in the main living area Well-appointed kitchen with modern appliances and stone bench tops Fully enclosed theatre room

Zoned rural - with the possibility of having horses, chicken etc. All being subject to shi