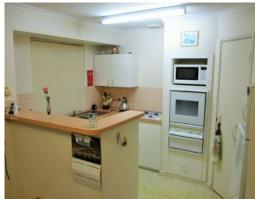

Other desirable features include:

- Queen-sized main bedroom
- Double-sized second bedroom
- Open plan kitchen, dining and living room with reverse-cycle air-conditioning
- Outside entertainment area under the patio
- Combined bathroom and toilet
- Separate laundry with direct access outside
- Carport and potential room for 2nd vehicle (small boat or small caravan)