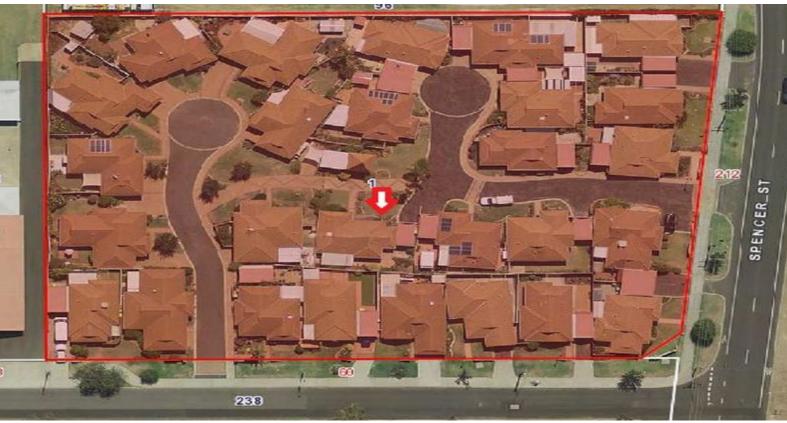

9/212 Spencer Street SOUTH BUNBURY, WA

## Elizabeth Gardens (Over 55) Low Maintenance

This choice unit is the jewel in the crown within this well maintained complex. The unit is away from busy traffic and in a very quiet location making it the perfect location to relax.