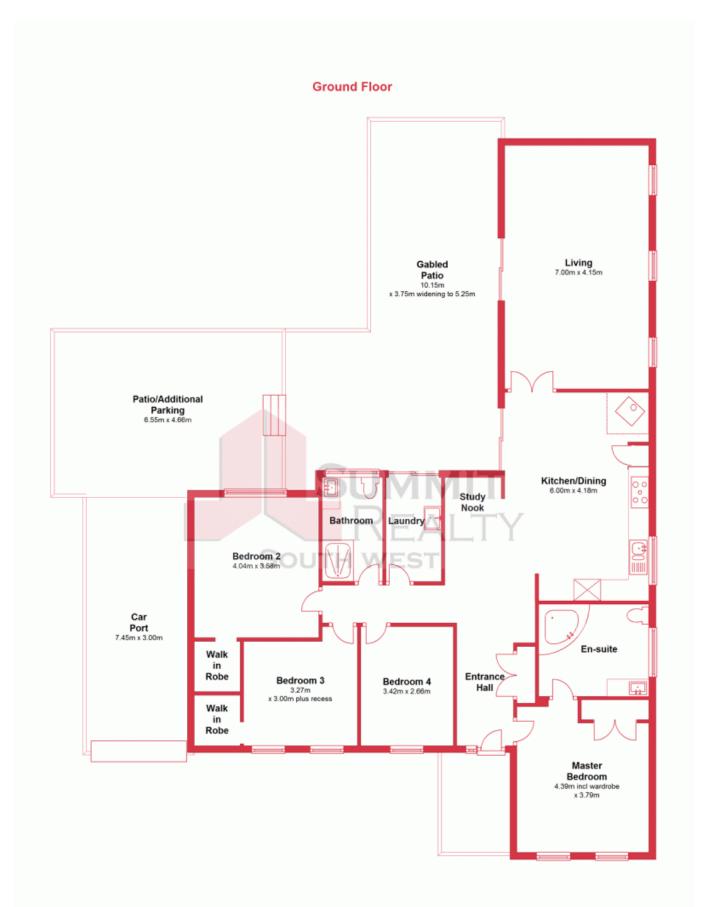

## JUST MOVE IN

Presentation of this beautifully fully renovated home will amaze you on inspection and is well located in a much sought after location only minutes from town and quality schools.

This beautiful home offers 4 large bedrooms, 3 have walk in robes and the master suite also has a full en-suite. Beautifully polished black-butt timber flooring flows from the entry to all bedrooms and living areas including the spacious open plan modern kitchen family dining area which includes lovely new white kitchen cupboards, gas and electric cooking and a log fire.

Property Code: 7275

For more details please visit : https://www.summitbunbury.com.au/4733489 Price:

\$345,000

**Lorraine Grassie** 

This plan has been prepared for marketing purposes only. Whilst every care is taken in the production of this plan, measurements, angles and positioning of doors/windows may not be accurate.

Interested parties are strongly advised to undertake their own checks when establishing the suitability for furnity to To Scale.

Plan produced using PlanUp.

SUMMIT REALTY

**SOUTH WEST** 

<sup>3</sup>COLLIE, WA<sup>ollie</sup>