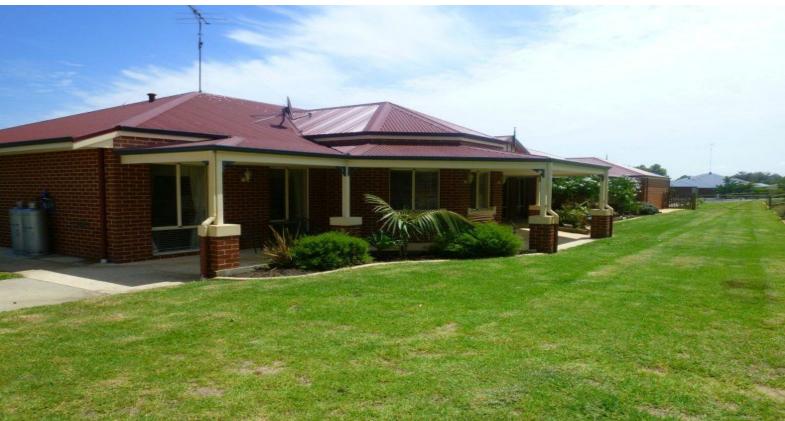

## 6 Fletcher Court LESCHENAULT, WA

5

2

## Extensive Views, Majestic Home on 1 Acre

Featuring over 500m2 of house including Alfresco, Garage & Storage, this Dale Alcock home is built to the highest of standards.

Starting with sweeping estuary views from the full length verandahs and massive alfresco area, where the kids can play or you can relax and impress your friends.

Able to suit the most demanding buyers, you will be impressed by the spacious floor plan which includes:

- 4 large bedrooms. A master suite featuring your own spa and separate shower.
- 3 large living areas.
- Stone bench tops and Blackbutt flooring.
- Over 4,300m2 block.