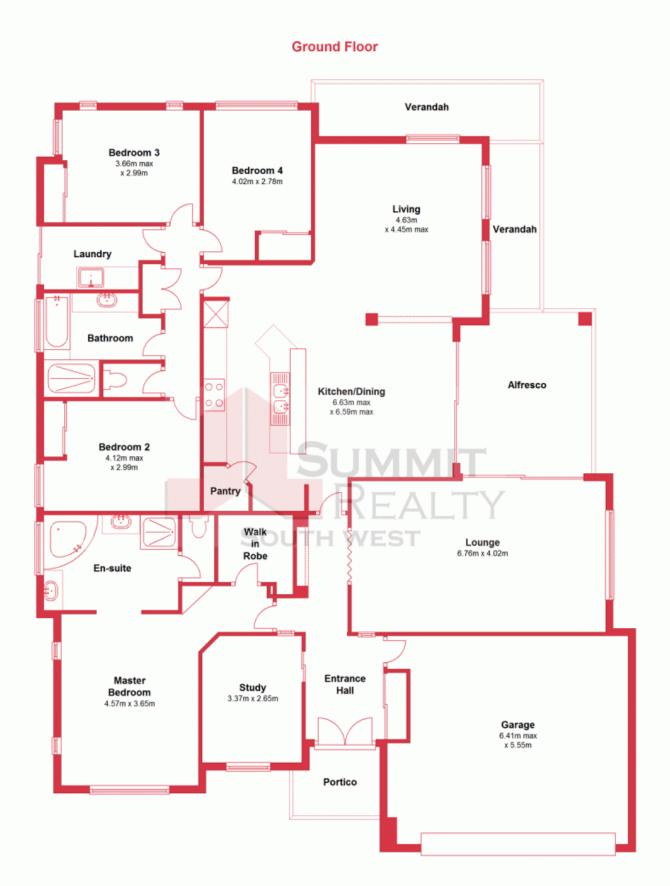

Retained garden beds, substantial front portico and a formal entry hall welcome you in, with a separate study and master suite to the left, and expansive formal lounge or games room to the right.

Finishes of note include high ceilings, luxurious tiled floors, feature lighting and lit recesses for displaying artwork or ornaments. The home offers ducted air-conditioning and e

For more details please visit : https://www.summitbunbury.com.au/4733492

Price:

Offers Over \$550,000

**Lorraine Grassie** 

This plan has been prepared for marketing purposes only. Whilst every care is taken in the production of this plan, measurements, angles and positioning of doors/windows may not be accurate. Interested parties are strongly advised to undertake their own checks when establishing the suitability for Plan produced using PlanUp.