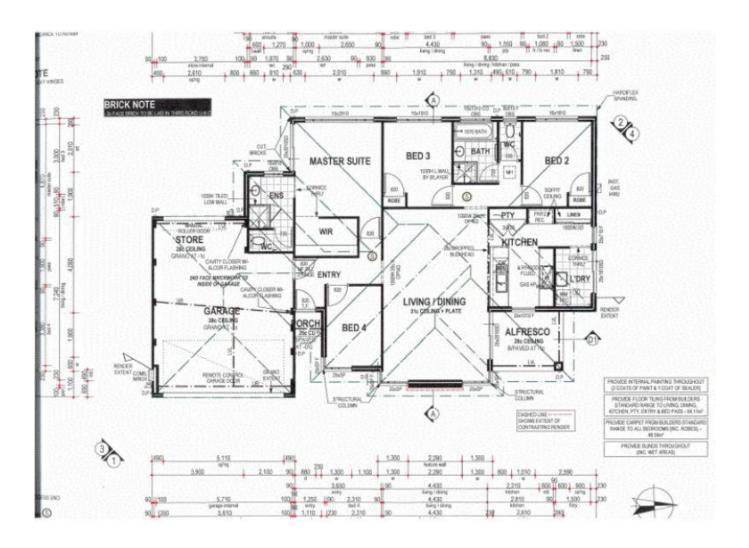

Other features include: Three bedroom, plus study Generously sized bedrooms all with built in robes Quality tiled flooring throughout Well-appointed kitchen with 900mm appliances and stone bench tops Spacious open plan living/dining area