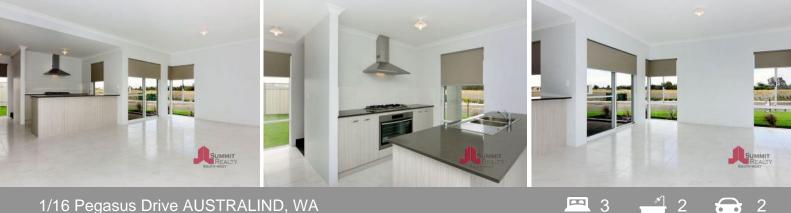

Other features include: Three bedroom, plus study Generously sized bedrooms all with built in robes Quality tiled flooring throughout Well-appointed kitchen with 900mm appliances and stone bench tops Spacious open plan living/dining area

For more details please visit : https://www.summitbunbury.com.au/4733496 Price:

\$360000

Tim Cooper 0437 068 028

1/16 Pegasus Drive

AUSTRALIND, WA