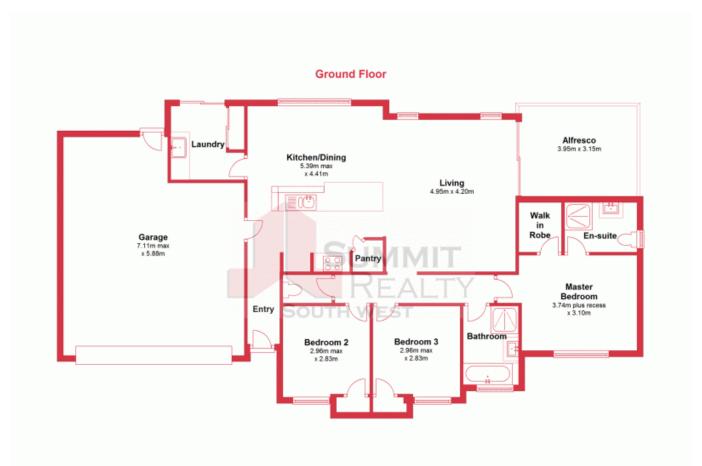

6 Cantwell Court EAST BUNBURY, WA

3

## EASY LIVING IN EAST BUNBURY

Ideally located just moments from the Koombana Inlet and the Bunbury Forum is this beautifully presented three bedroom, two bathroom home. Spacious in its interior and boasting high quality finishes throughout this is a home that is sure to impress a vast array of buyers. With low maintenance living being the key brief, this home features predominantly concreted rear courtyards and easy care front lawns and gardens. Situated in an amazingly central location and finished to a high standard this is an absolute must to inspect!

Other features include:

Three generous bedrooms all with built in robes Large open plan living/dining area Reticulated front gardens

For more details please visit : https://www.summitbunbury.com.au/4733497

Price:

From \$375,000

Tim Cooper 0437 068 028

This plan has been prepared for marketing purposes only. Whilst every care is taken in the production of this plan, measurements, angles and positioning of doors/windows may not be accurate. Interested parties are strongly advised to undertake their own checks when establishing the suitability for furniture etc. Not To Scale.