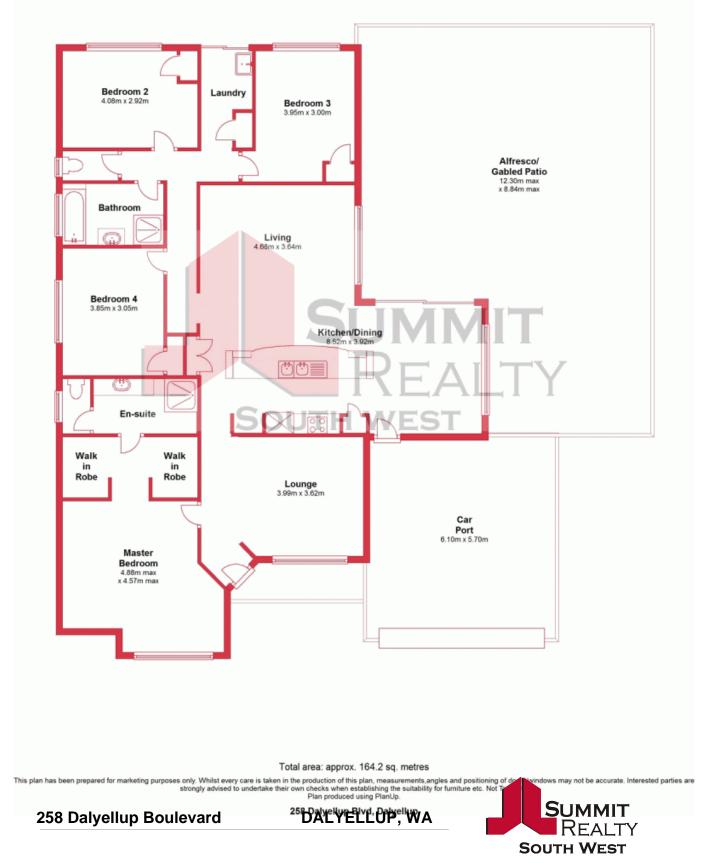

## 258 Dalyellup Boulevard DALYELLUP, WA

## FAMILY HOME WITH ALL THE FRUIT

## Other features include:

Four generous bedrooms all with built in robes Large open plan living/dining area Commercial grade laminate flooring throughout Well-appointed kitchen with loads of bench space Open theatre/second lounge at the front of the home Reverse cycle air conditioning to the main living and master bedroom Double open carport with remote garage door Huge alfresco area ideal for entertaining Large powered workshop (approx. 8m x 6m) Wash up basin outside the workshop Fully reticulated lawns and gardens

For more details please visit : https://www.summitbunbury.com.au/4733498

Price:

\$410000



**Tim Cooper** 0437 068 028

## Ground Floor