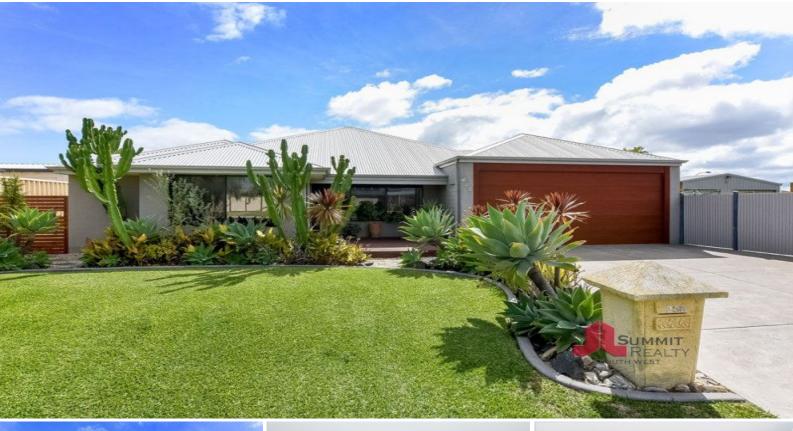

## FAMILY HOME WITH ALL THE FRUIT

## Other features include:

Four generous bedrooms all with built in robes Large open plan living/dining area Commercial grade laminate flooring throughout Well-appointed kitchen with loads of bench space Open theatre/second lounge at the front of the home Reverse cycle air conditioning to the main living and master bedroom Double open carport with remote garage door Huge alfresco area ideal for entertaining Large powered workshop (approx. 8m x 6m) Wash up basin outside the workshop Fully reticulated lawns and gardens