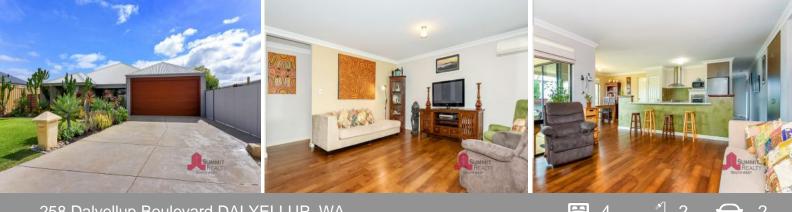

## Other features include:

Four generous bedrooms all with built in robes Large open plan living/dining area Commercial grade laminate flooring throughout Well-appointed kitchen with loads of bench space Open theatre/second lounge at the front of the home Reverse cycle air conditioning to the main living and master bedroom Double open carport with remote garage door Huge alfresco area ideal for entertaining Large powered workshop (approx. 8m x 6m) Wash up basin outside the workshop Fully reticulated lawns and gardens