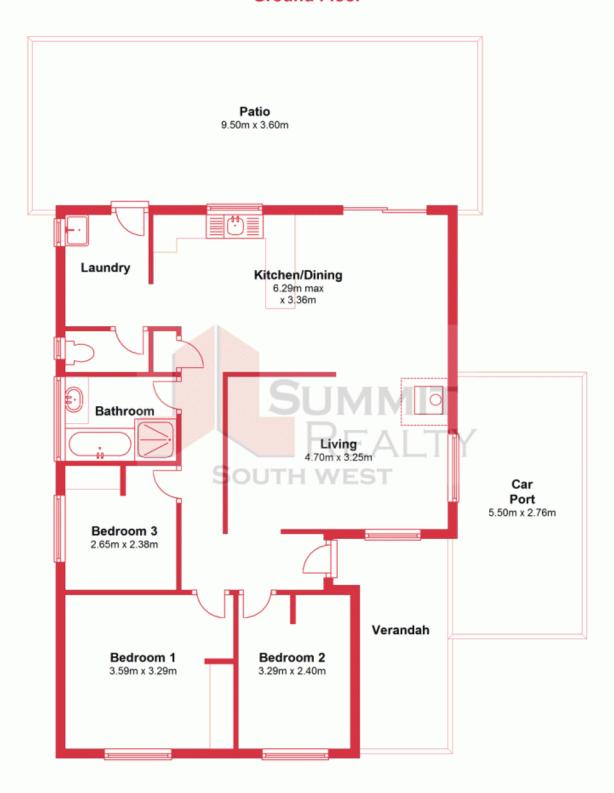

## **Ground Floor**

This plan has been prepared for marketing purposes only. Whilst every care is taken in the production of this plan, measurements, angles and positioning of doors/windows may not be accurate. Interested parties are strongly advised to undertake their own checks when establishing the suitability for furniture etc. Not To Scale.

Plan produced using PlanUp.

6 Lockwood Crescent Withers WITHERS, WA

**6 Lockwood Crescent** 

SUMMIT REALTY SOUTH WEST