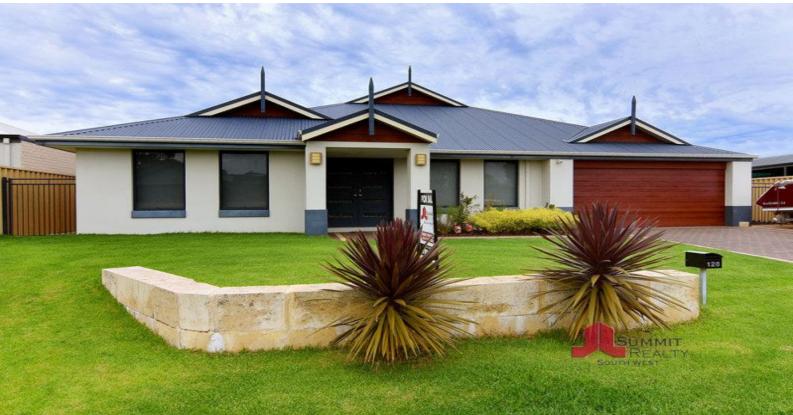

## WHAT A DELIGHT!

A viewing is absolutely a must to appreciate an outdoor entertaining area like this! With a large decked area under a huge gable patio, cafe blinds, a built in kitchen, large lawn area and a kids play house- the options are plenty when entertaining the friends and family all year round!

Step inside the double door entry into an immaculately presented 4x2 home with multiple living areas including a Theatre, Games room and a good size living area. Every inch of the property has been well utilised with the home featuring a clever roof attic, accessible by a collapsible ladder to store away those items that need to be out of site and out of mind!

Situated on 637m2, other features to this property include:

- 4 bedrooms, 2 bathrooms

- Fantastic kitchen with plenty of bench and cupboard space, stainless steel appliances in

For more details please visit : https://www.summitbunbury.com.au/4733507 Price: