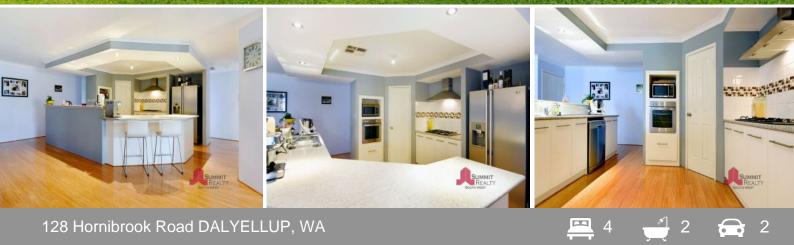

Step inside the double door entry into an immaculately presented 4x2 home with multiple living areas including a Theatre, Games room and a good size living area. Every inch of the property has been well utilised with the home featuring a clever roof attic, accessible by a collapsible ladder to store away those items that need to be out of site and out of mind!

Situated on 637m2, other features to this property include:

- 4 bedrooms, 2 bathrooms

- Fantastic kitchen with plenty of bench and cupboard space, stainless steel appliances in

For more details please visit : https://www.summitbunbury.com.au/4733507 Price: