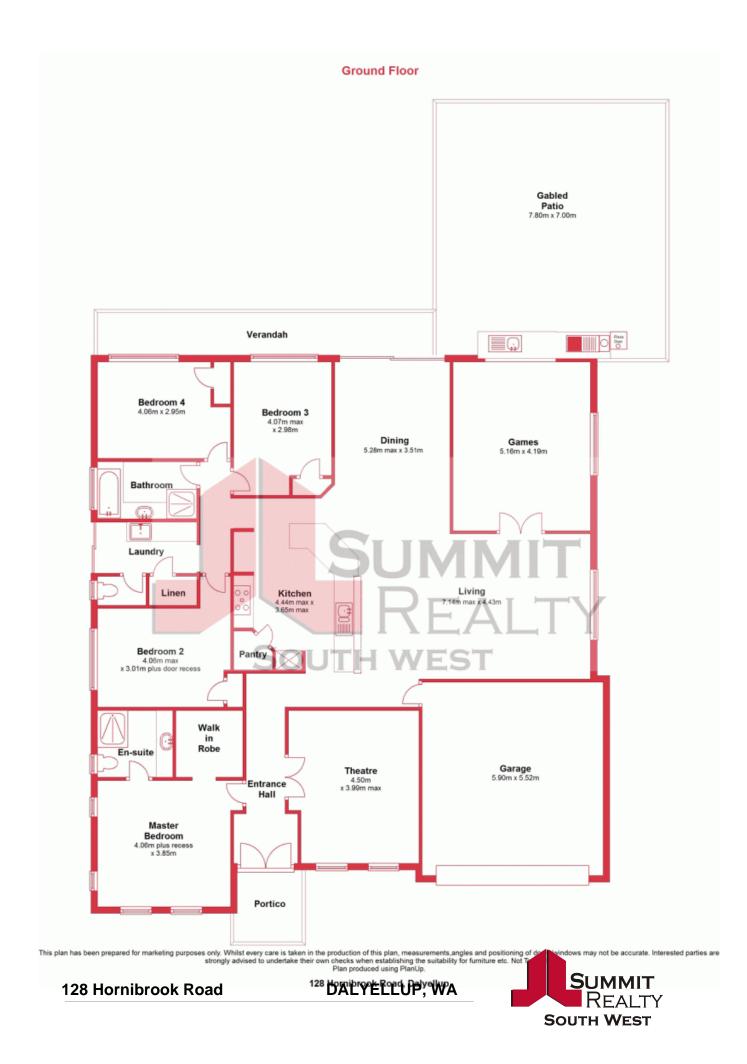

Step inside the double door entry into an immaculately presented 4x2 home with multiple living areas including a Theatre, Games room and a good size living area. Every inch of the property has been well utilised with the home featuring a clever roof attic, accessible by a collapsible ladder to store away those items that need to be out of site and out of mind!

Situated on 637m2, other features to this property include:

- 4 bedrooms, 2 bathrooms

- Fantastic kitchen with plenty of bench and cupboard space, stainless steel appliances in

For more details please visit : https://www.summitbunbury.com.au/4733507 Price: