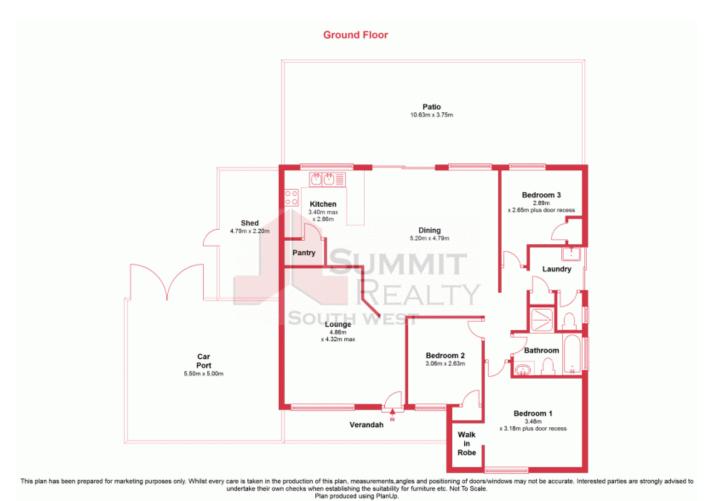

## THE IDEAL STARTER!

Positioned high on the hill in a quiet section of Australind is this neat and tidy three bedroom, one bathroom brick and tile home resting on a large 802m2 block. Neatly presented inside with a spacious living and dining area and plenty of natural light filling the rear of the home. To the rear is a spacious alfresco area ideal for entertaining and a huge yard with plenty of space for the kids or pets to play. Located just a stones throw from the estuary and just a short drive to all other amenities this is an opportunity not to be missed. Call today to secure a viewing.

Other features include:

Three bedrooms all featuring built in robes Spacious front lounge room Large open dining area adjoining kitchen

For more details please visit : https://www.summitbunbury.com.au/4733508