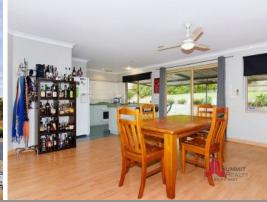

## THE IDEAL STARTER!

Positioned high on the hill in a quiet section of Australind is this neat and tidy three bedroom, one bathroom brick and tile home resting on a large 802m2 block. Neatly presented inside with a spacious living and dining area and plenty of natural light filling the rear of the home. To the rear is a spacious alfresco area ideal for entertaining and a huge yard with plenty of space for the kids or pets to play. Located just a stones throw from the estuary and just a short drive to all other amenities this is an opportunity not to be missed. Call today to secure a viewing.

Other features include:

Three bedrooms all featuring built in robes Spacious front lounge room Large open dining area adjoining kitchen

For more details please visit : https://www.summitbunbury.com.au/4733508