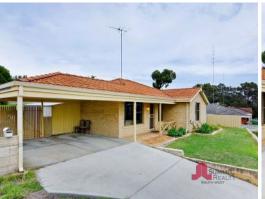

## THE IDEAL STARTER!

Positioned high on the hill in a quiet section of Australind is this neat and tidy three bedroom, one bathroom brick and tile home resting on a large 802m2 block. Neatly presented inside with a spacious living and dining area and plenty of natural light filling the rear of the home. To the rear is a spacious alfresco area ideal for entertaining and a huge yard with plenty of space for the kids or pets to play. Located just a stones throw from the estuary and just a short drive to all other amenities this is an opportunity not to be missed. Call today to secure a viewing.