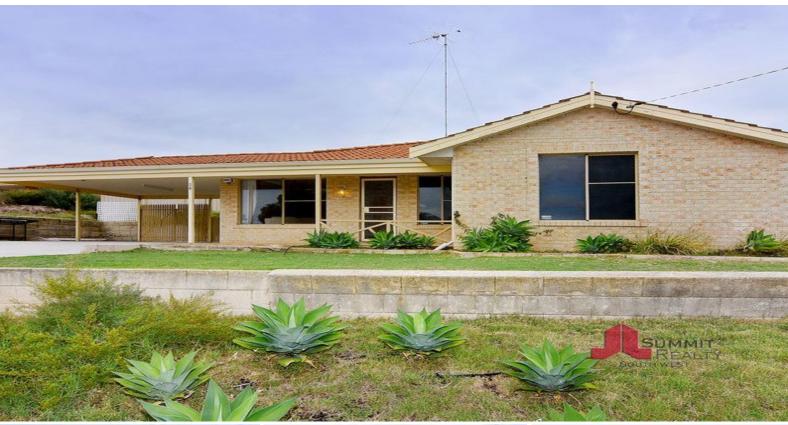

## THE IDEAL STARTER!

Positioned high on the hill in a quiet section of Australind is this neat and tidy three bedroom, one bathroom brick and tile home resting on a large 802m2 block. Neatly presented inside with a spacious living and dining area and plenty of natural light filling the rear of the home. To the rear is a spacious alfresco area ideal for entertaining and a huge yard with plenty of space for the kids or pets to play. Located just a stones throw from the estuary and just a short drive to all other amenities this is an opportunity not to be missed. Call today to secure a viewing.