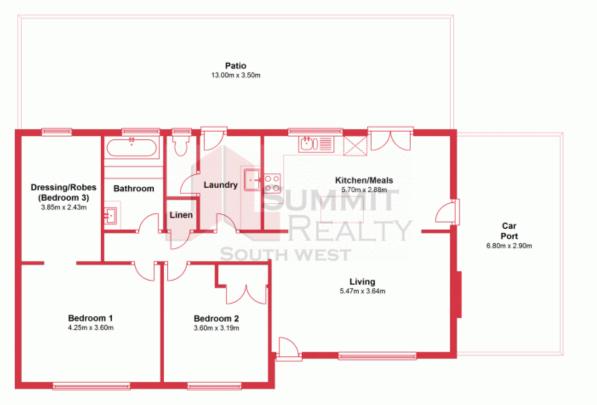

Features include:

- 2 Bedrooms with potential 3rd room or walk-in robe
- 1 Bathroom fully renovated with spa bath
- Large lounge room with new floating floor boards and split system
- Renovated kitchen with Stainless steel appliances, island bench overlooking meals area
- Freshly painted with new floor coverings and security doors
- 16 x 4m flat roof paved patio area

## **Ground Floor**

This plan has been prepared for marketing purposes only. Whilst every care is taken in the production of this plan, measurements, angles and positioning of doors/windows may not be accurate.

Interested parties are strongly advised to undertake their own checks when establishing the suitability for furniture etc. Not To Scale.

Plan produced using PlanUp.

2 St Marks Place, East Bunbury