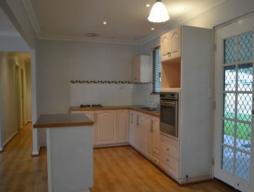

Features include:

- 2 Bedrooms with potential 3rd room or walk-in robe
- 1 Bathroom fully renovated with spa bath
- Large lounge room with new floating floor boards and split system
- Renovated kitchen with Stainless steel appliances, island bench overlooking meals area
- Freshly painted with new floor coverings and security doors
- 16 x 4m flat roof paved patio area