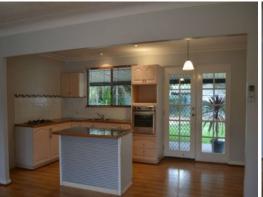

Features include:

- 2 Bedrooms with potential 3rd room or walk-in robe
- 1 Bathroom fully renovated with spa bath
- Large lounge room with new floating floor boards and split system
- Renovated kitchen with Stainless steel appliances, island bench overlooking meals area
- Freshly painted with new floor coverings and security doors
- 16 x 4m flat roof paved patio area