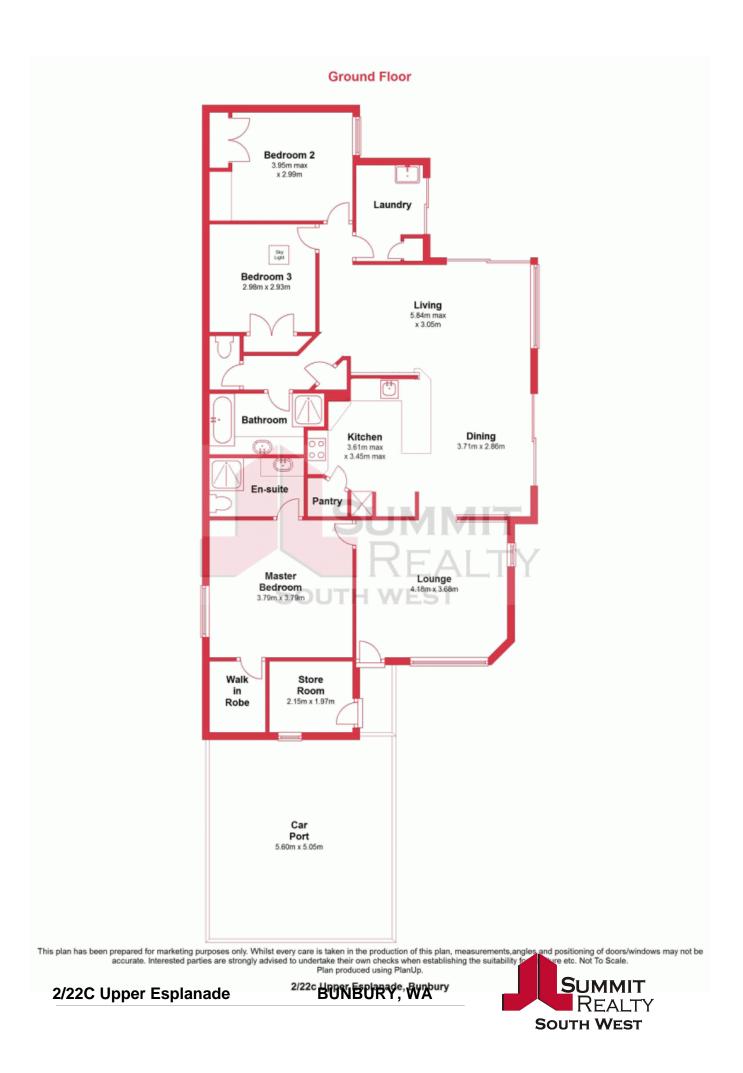

Features include:

- 3 Bedrooms, main bedroom featuring very large walk-in robe with hanging, minor bedrooms with built in robes

- 2 spacious Bathrooms

- Walk into the front lounge room which features a blocked glass window.

- Stylish open plan kitchen, meals and family area with stunning views over the ocean

- Split system air-conditioning in living area.

- Beautiful neutral colour tones throughout create a sense of light and warmth

- Sensational outdoor bricked paved living area for those to enjoy the sunsets over the In