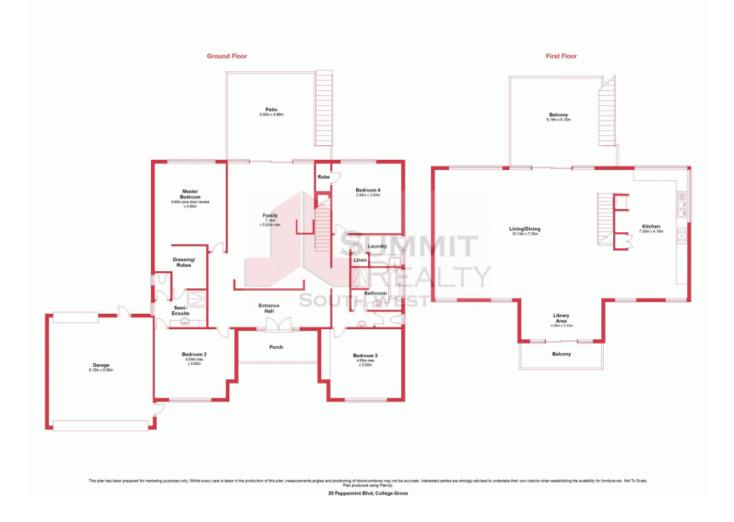

## Other features include:

Four generous bedrooms, three of which feature built in robes Quality tiled flooring throughout ground level Timber look vinyl flooring on the second level Built in fish tank upon first entry Three reverse cycle air conditioning units (master, guest bedroom, second floor) Spacious down stairs family room with direct outside access Huge open plan living/dining/games room upstairs Well-appointed kitchen with modern appliances and bush outlook Decorative cornicing throughout