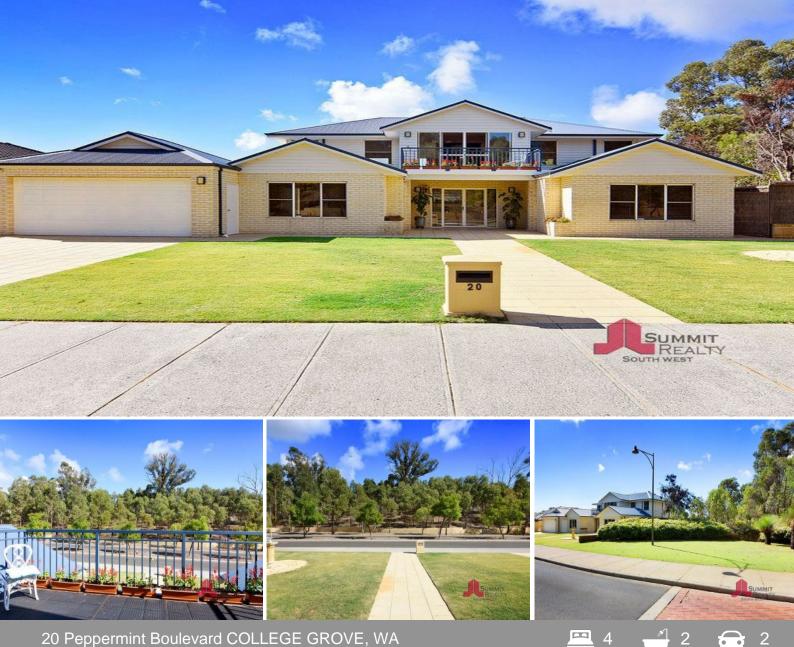

## AT HOME AMONGST THE TREES

## Other features include:

Four generous bedrooms, three of which feature built in robes Quality tiled flooring throughout ground level Timber look vinyl flooring on the second level Built in fish tank upon first entry Three reverse cycle air conditioning units (master, guest bedroom, second floor) Spacious down stairs family room with direct outside access Huge open plan living/dining/games room upstairs Well-appointed kitchen with modern appliances and bush outlook Decorative cornicing throughout

Double lock up garage with remote doors

For more details please visit : https://www.summitbunbury.com.au/4733515

Price:

From \$480,000

**Tim Cooper** 0437 068 028

20 Peppermint Boulevard

COLLEGE GROVE, WA