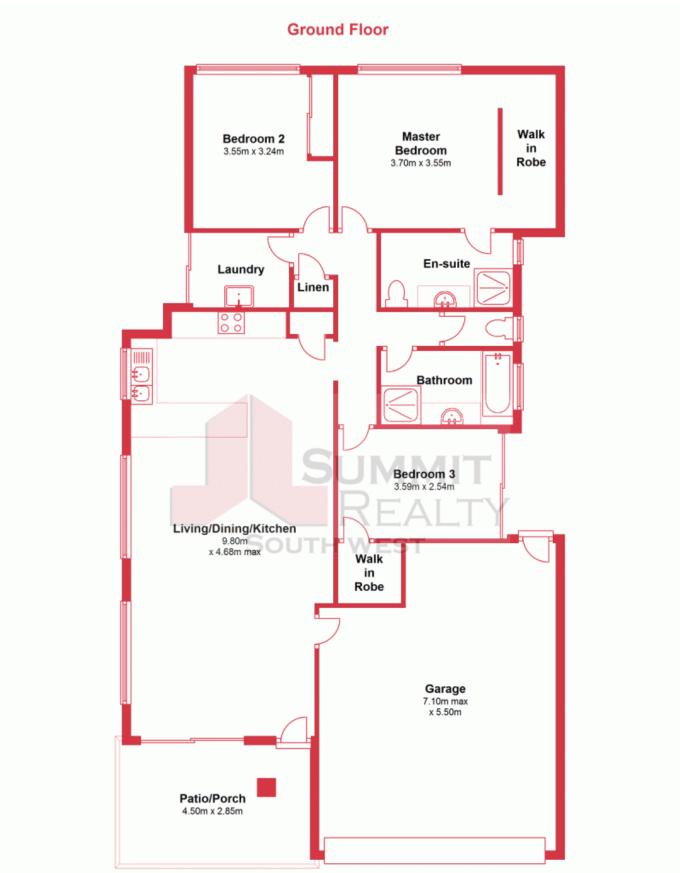

## **NEAT AS A PIN**

Providing a fresh and low maintenance aspect, this near new 3 bedroom, 2 bathroom unit is ideally positioned to enjoy the proximity to beaches, cafes and restaurants, shopping centres, and a selection of premier schools.

Offering an ideal opportunity for first home buyers, downsizers and investors alike, this impeccably presented unit promises easy care living, with a floor plan comprising of 3 well sized bedrooms, two bathrooms, a great open plan layout and a featuring a modern neutral colour scheme to suit all interior decor.

This plan has been prepared for marketing purposes only. Whilst every care is taken in the production of this plan, measurements,angles and positioning of doors/windows may not be accurate. Interested parties are strongly advised to undertake their own checks when establishing the suitability for furniture etc. Not To Scale.