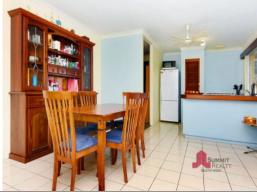

Entertaining options are a plenty with a huge patio area that overlooks a large grassed area and a fantastic swimming pool, all securely fenced and paved. The indoor lounge room also offers a tiled wood fire and a reverse cycle split system for comfort on any given day of the year for all the family and friends to enjoy.