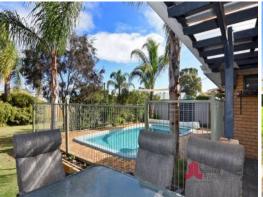

Entertaining options are a plenty with a huge patio area that overlooks a large grassed area and a fantastic swimming pool, all securely fenced and paved. The indoor lounge room also offers a tiled wood fire and a reverse cycle split system for comfort on any given day of the year for all the family and friends to enjoy.