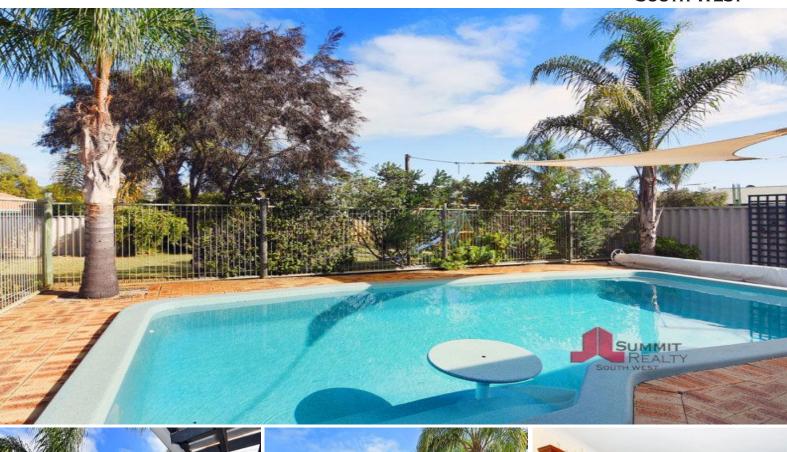

## **GREAT LOCATION WITH A POOL!**

Well presented and ideally located, this solid 3x1 brick and tile property certainly covers many options for leisure and a convenient lifestyle. Being within close proximity to such amenities as local parks, the Eaton Fair Shopping Centre, schools and major arterial roads, easy living is practically at your door step!

Entertaining options are a plenty with a huge patio area that overlooks a large grassed area and a fantastic swimming pool, all securely fenced and paved. The indoor lounge room also offers a tiled wood fire and a reverse cycle split system for comfort on any given day of the year for all the family and friends to enjoy.