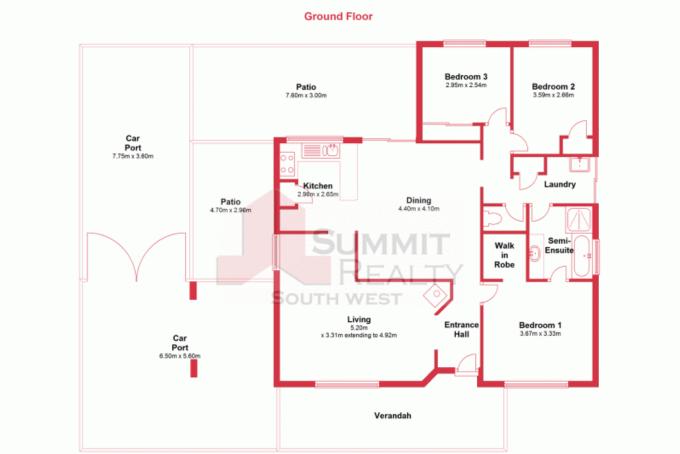

Built in 1993 and situated on 762m2, other features to this property include:

Price:

\$310000

**Lorraine Grassie** 

For more details please visit : https://www.summitbunbury.com.au/4733523

This plan has been prepared for marketing purposes only. Whilst every care is taken in the production of this plan, measurements, angles and positioning of doors/windows may not be accurate. Interested parties are strongly advised to undertake their own checks when establishing the suitability for furniture etc. Not To Scale.