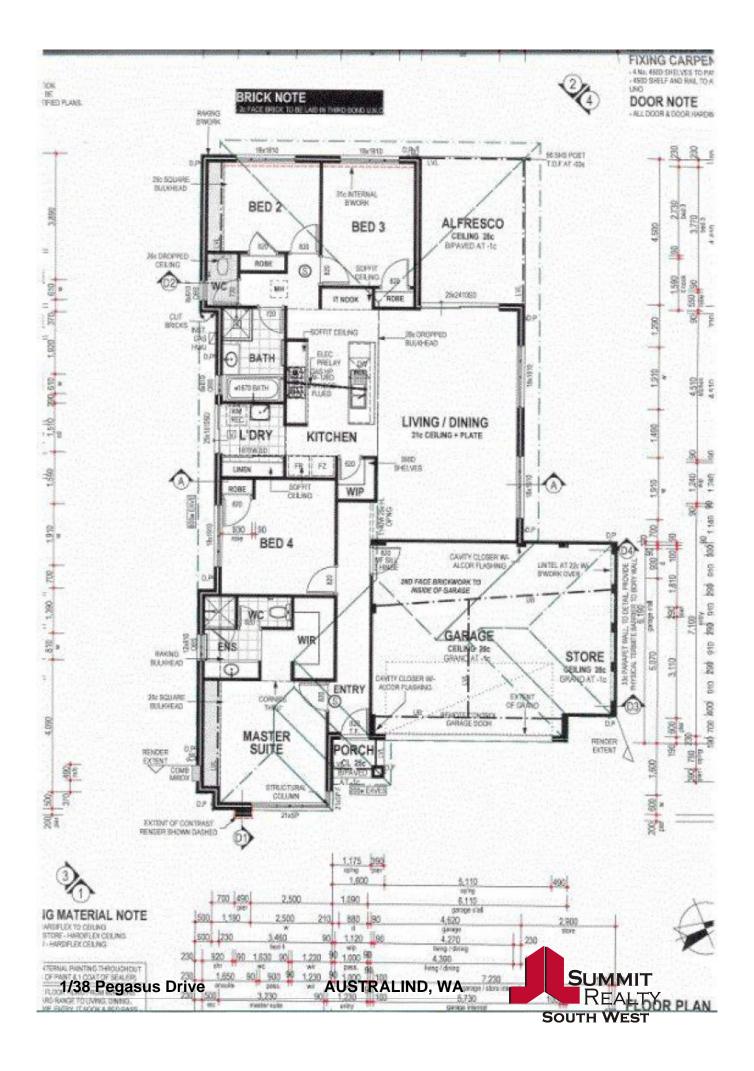

## CHOICE OF TWO BRAND NEW HOMES!

Ideally located in a quiet section of the popular Treendale Estate are these two brand new properties built by Summit Homes. Your choice of two, three bedroom, two bathroom, plus study configuration all finished to a very high standard. Both offering a spacious interior with light filled living areas perfectly suited to a vast array of buyers. The yards are fully landscaped so there is absolutely nothing to do but move in and enjoy. Call today to secure a viewing!

Other features include:

Three bedroom, plus study Generously sized bedrooms all with built in robes Quality tiled flooring throughout Spacious open plan living/dining area

For more details please visit : https://www.summitbunbury.com.au/4733526