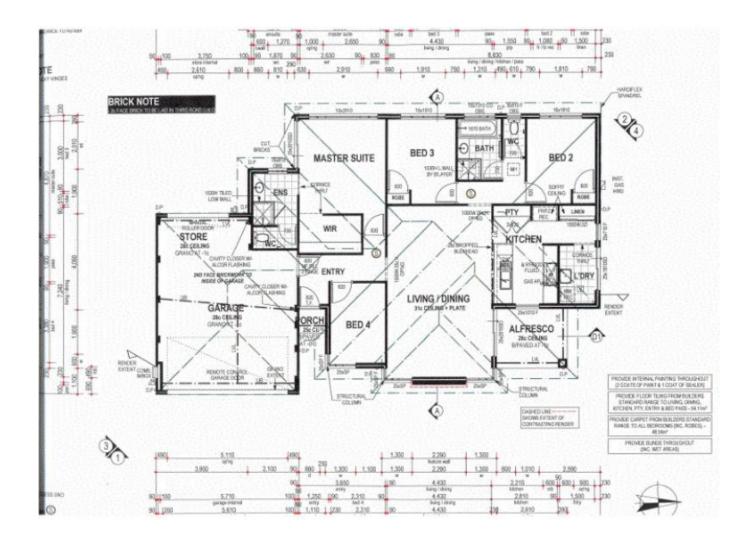

## CHOICE OF TWO BRAND NEW HOMES!

Ideally located in a quiet section of the popular Treendale Estate are these two brand new properties built by Summit Homes. Your choice of either a four bedroom, two bathroom, or three bedroom, two bathroom, plus study configuration all finished to a very high standard. Both offering a spacious interior with light filled living areas perfectly suited to a vast array of buyers. The yards are fully landscaped so there is absolutely nothing to do but move in and enjoy. Call today to secure a viewing!

Other features include:

Choice of four bedroom or three bedroom, plus study Generously sized bedrooms all with built in robes Quality tiled flooring throughout Spacious open plan living/dining area

For more details please visit : https://www.summitbunbury.com.au/4733527