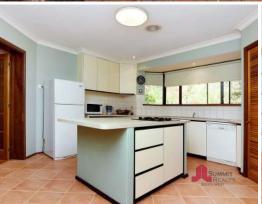

The next stop, the kitchen has excellent space with a centre cutting and food preparation island bench, a gas top, wall oven and dishwasher with easy access to lounge, dining and living areas.

Take a moment and appreciate the stunning shine of the polished timber flooring and fittings throughout this delightful home. They truly are a "must see".