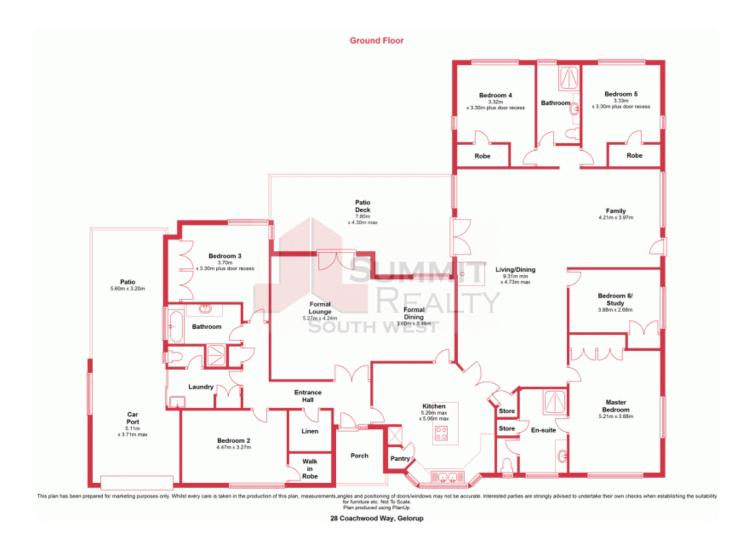

28 Coachwood Way GELORUP, WA

5

## **GELORUP HOMESTEAD**

Brand new listing.

The very moment you stroll through the garden entrance of this beautiful fully insulated brick and Zincalume family home you will discover the relaxing quality of country life.

The next stop, the kitchen has excellent space with a centre cutting and food preparation island bench, a gas top, wall oven and dishwasher with easy access to lounge, dining and living areas.

Take a moment and appreciate the stunning shine of the polished timber flooring and fittings throughout this delightful home. They truly are a "must see".

The formal lounge, dining and family room access out onto the well placed patio, just the

For more details please visit : https://www.summitbunbury.com.au/4733528

Price:

\$619,000

**Lorraine Grassie** 