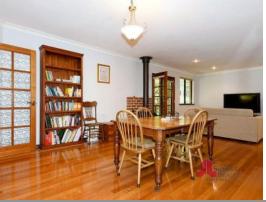

The next stop, the kitchen has excellent space with a centre cutting and food preparation island bench, a gas top, wall oven and dishwasher with easy access to lounge, dining and living areas.

Take a moment and appreciate the stunning shine of the polished timber flooring and fittings throughout this delightful home. They truly are a "must see".

The formal lounge, dining and family room access out onto the well placed patio, just the

For more details please visit : https://www.summitbunbury.com.au/4733528

Price:

\$619,000

**Lorraine Grassie** 