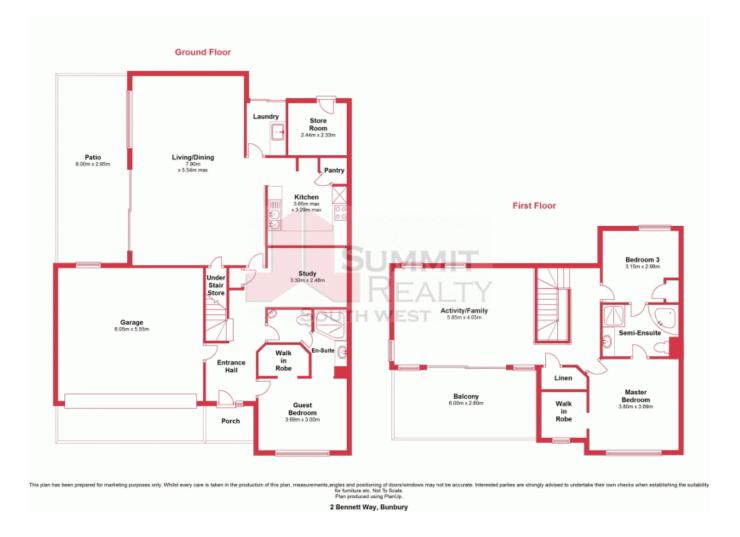

## THE ICONIC LIGHTHOUSE ON YOUR DOORSTEP

Located in the prestigious Marlston Hill, resting on a low maintenance 275m2 block is this beautifully presented three bedroom, two bathroom double storey home. Showcasing stunning views to the Indian Ocean as well as the famous light house outside the front door. Boasting a spacious interior with multiple living areas and high quality finishes at every turn. Enjoy evenings taking in the stunning sunsets from the second floor balcony or entertain guests in the private rear alfresco. Call today to secure a private viewing.

Other features include:

Three spacious bedrooms all with built in robes Large open plan living/dining area

For more details please visit : https://www.summitbunbury.com.au/4733529 Price:

\$845,000

**Tim Cooper** 0437 068 028