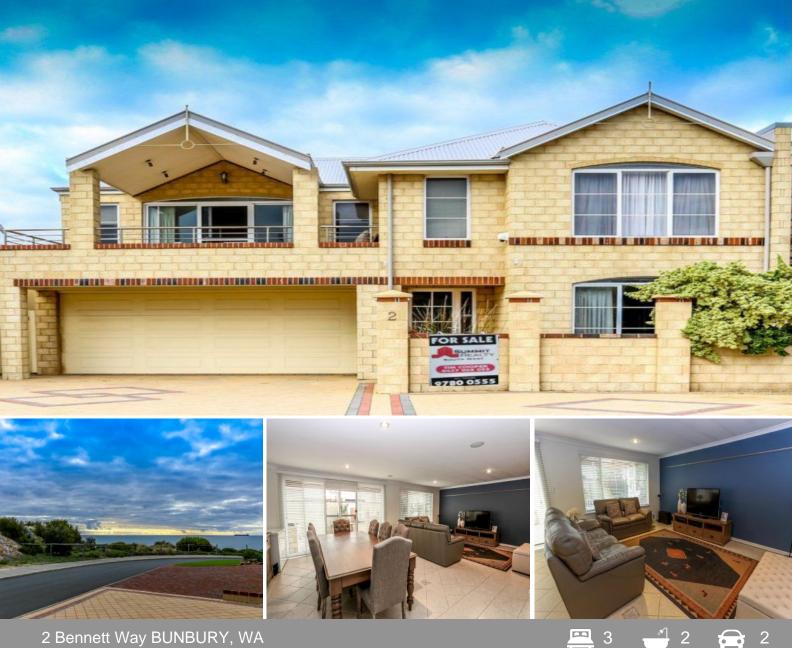

## THE ICONIC LIGHTHOUSE ON YOUR DOORSTEP

Located in the prestigious Marlston Hill, resting on a low maintenance 275m2 block is this beautifully presented three bedroom, two bathroom double storey home. Showcasing stunning views to the Indian Ocean as well as the famous light house outside the front door. Boasting a spacious interior with multiple living areas and high quality finishes at every turn. Enjoy evenings taking in the stunning sunsets from the second floor balcony or entertain guests in the private rear alfresco. Call today to secure a private viewing.

Other features include:

Three spacious bedrooms all with built in robes Large open plan living/dining area

For more details please visit : https://www.summitbunbury.com.au/4733529 Price:

\$845,000

**Tim Cooper** 0437 068 028

**BUNBURY, WA** 