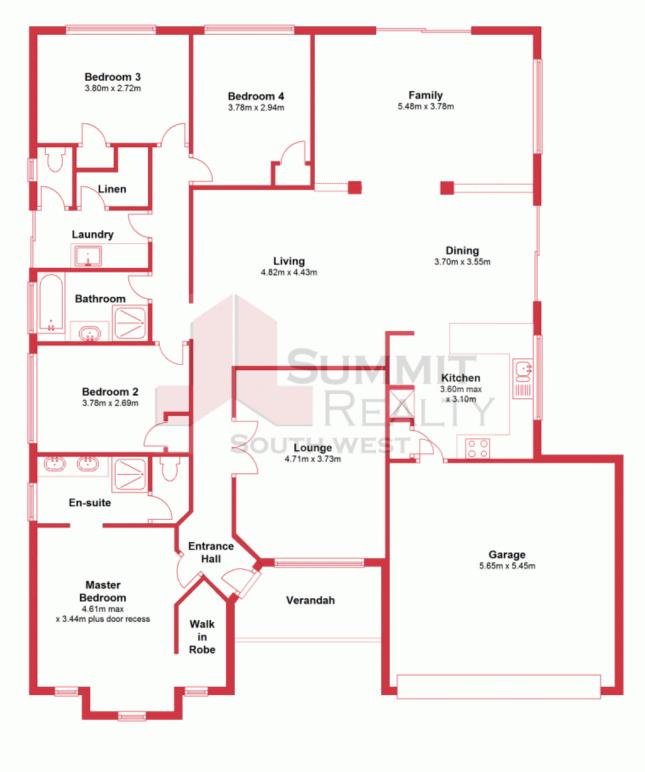

Price:

From \$370,000

Tim Cooper 0437 068 028 **Ground Floor** 

This plan has been prepared for marketing purposes only. Whilst every care is taken in the production of this plan, measurements, angles and positioning of doors/windows may not be accurate. Interested parties are strongly advised to undertake their own checks when establishing the suit of the for furniture etc. Not To Scale.