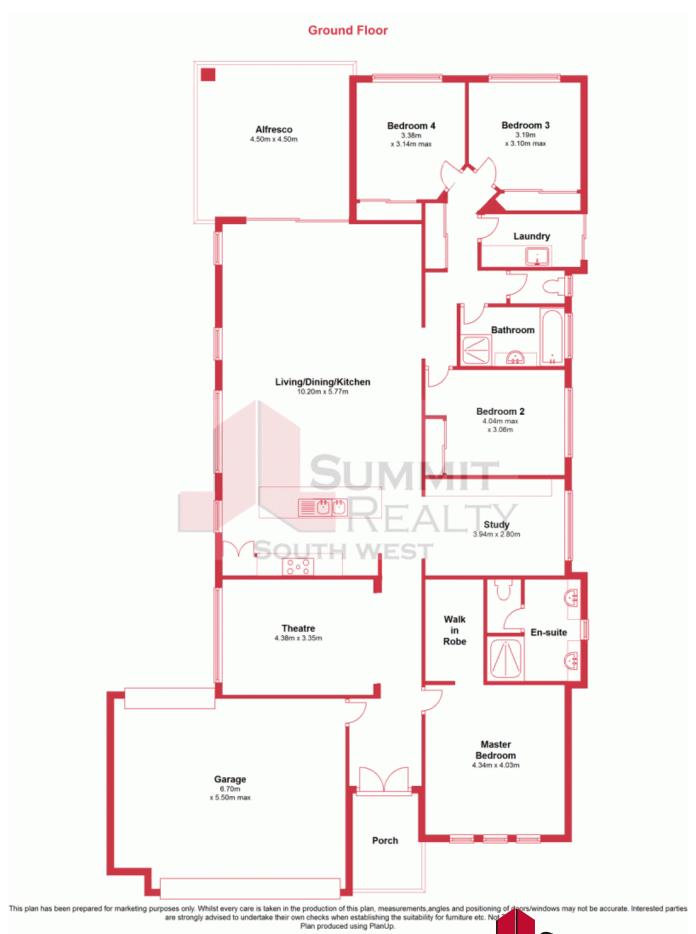

## Relaxed Family Living

Sitting comfortable on a 450m2 block, directly across from beautiful parklands and surrounded by quality homes in the Forest Estate, this modern 4x2 home is ideal for the growing family and really does tick all the boxes for those looking for a relaxed family based lifestyle.

With a floor plan encompassing four spacious bedrooms with plenty of room for study, sleep and storage and finished with quality fixtures and fittings, there is nothing to do but move in and enjoy all this stylish family abode has to offer.

Built in 2010, this property features:

- Well sized minor bedrooms all with built in robes
- Dedicated Theatre room
- Located walking distance to South West Sports Centre and just a short drive to quality  $\boldsymbol{s}$