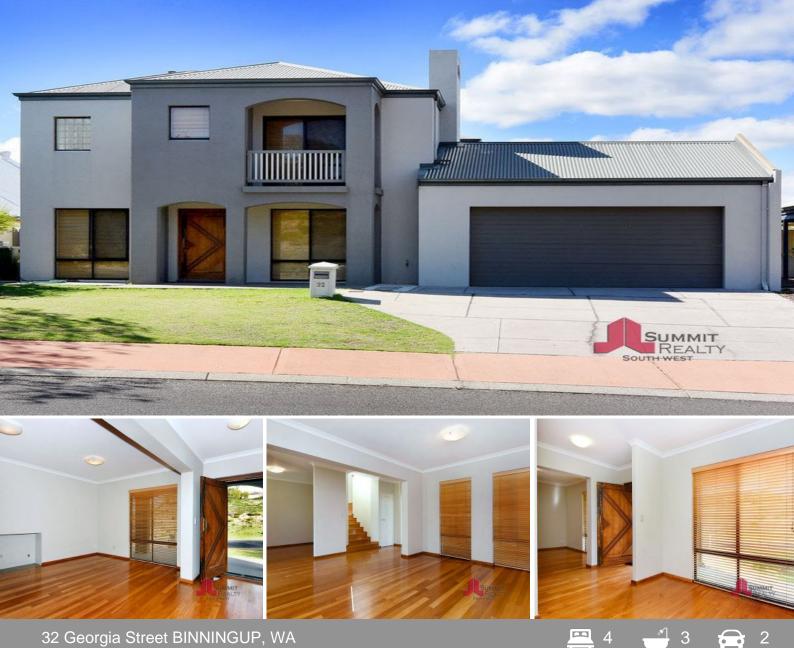

## **Endless Possibilities**

If you need a large home or separate accommodation for guests or family, then this large home might be what you are looking for. This unique home would also be ideally suited to a holiday home rental or bed & breakfast.

Inside you will find:

- Solid, oversized timber door leading to a wide entry with timber floors.
- Generous study adjacent to the front door, perfect for a home office.
- 2nd living area that could accommodate formal dining or lounge area. Windows overlook the outside decked central courtyard.
- A timber staircase leads to the upstairs area or sleeping zone.

- The master suite is located at the front of the home with its own private balcony where you can even see the sea. With its own reverse cycle air con unit, large walk in robe behind timber shutters and additional nook for extra storage or computer desk. A large, luxurious ensuite complete the suite with corner spa bath, vanity, fully screened shower & separ

For more details please visit : https://www.summitbunbury.com.au/4733532 Price:

\$485,000

Ruth Nandap 0419 955 965

**BINNINGUP, WA** 