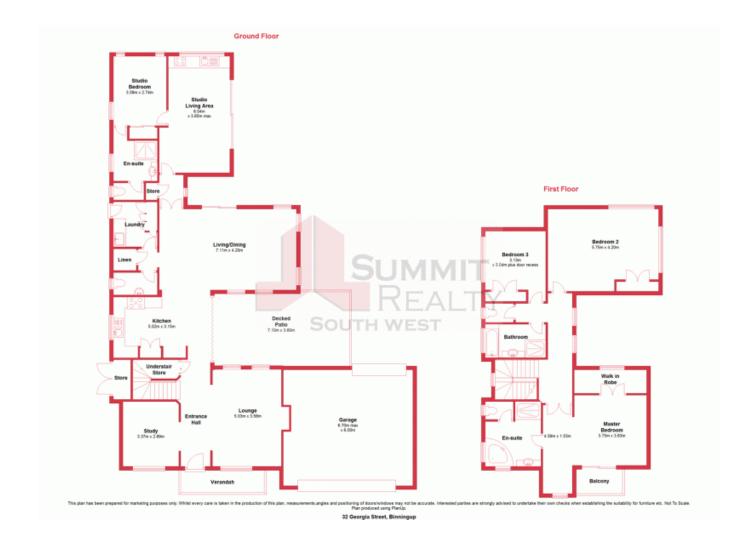

Inside you will find:

- Solid, oversized timber door leading to a wide entry with timber floors.
- Generous study adjacent to the front door, perfect for a home office.
- 2nd living area that could accommodate formal dining or lounge area. Windows overlook the outside decked central courtyard.
- A timber staircase leads to the upstairs area or sleeping zone.

- The master suite is located at the front of the home with its own private balcony where you can even see the sea. With its own reverse cycle air con unit, large walk in robe behind timber shutters and additional nook for extra storage or computer desk. A large, luxurious ensuite complete the suite with corner spa bath, vanity, fully screened shower & separ