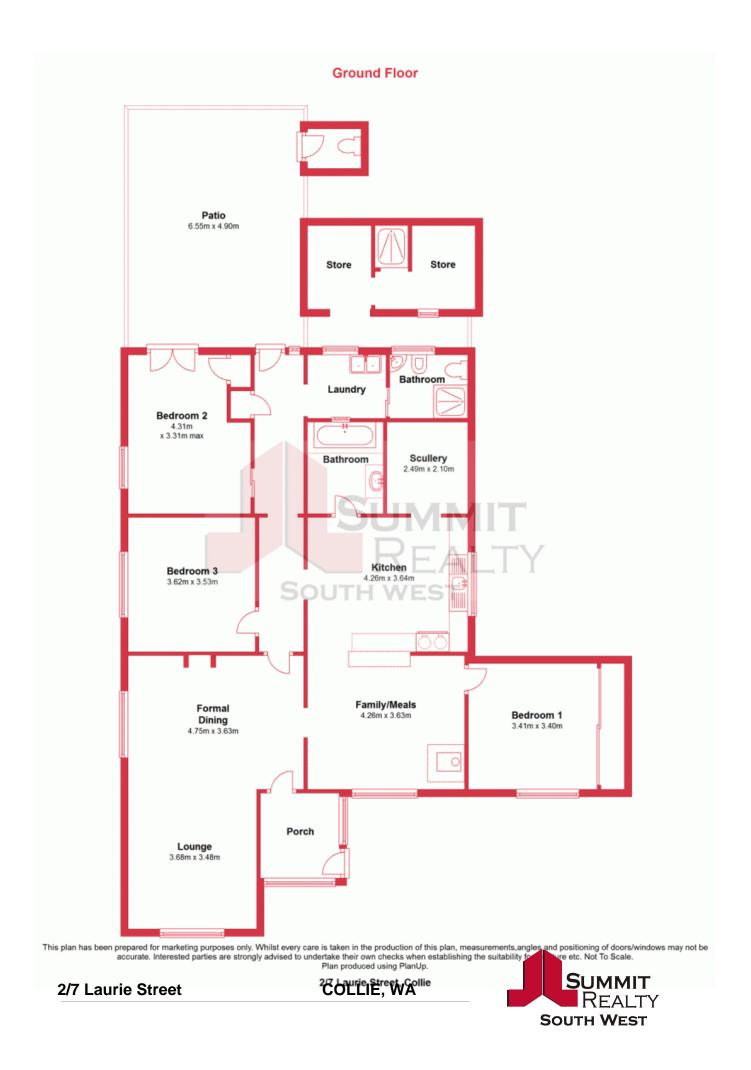

## PRICE & POSITION PERFECT

Up for grabs lies this cosy and inviting home on a very deceiving 915m2 block. This home HAS to be viewed to be appreciated. Situated in a fantastic location, close to town, parklands and primary schools it could be just what you are looking for. With most of the hard work done and some very competitive interest rates its never been easier to enter the property market.

Outside you will II find a paved undercover entertaining area, outside 2nd toilet, low maintenance yard and new colour bond fencing. The backyard is also home to the generous powered workshop which is accessible via side access past the home.