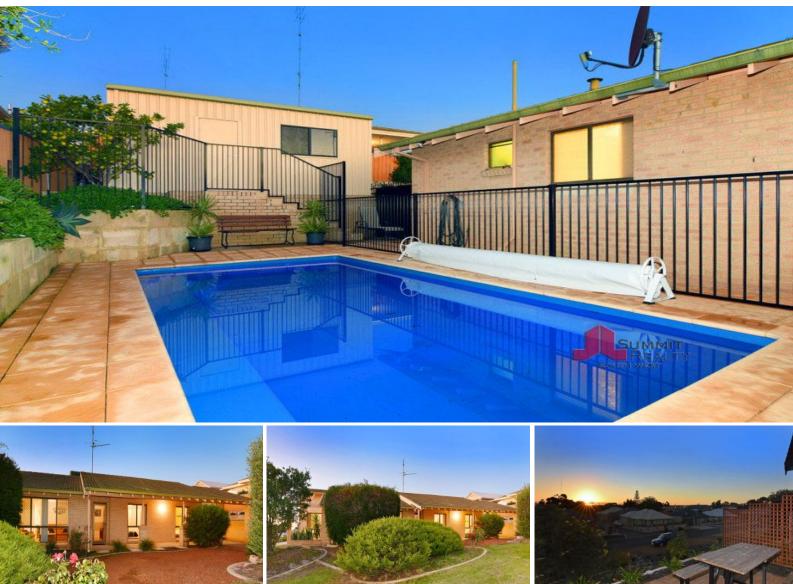

## **Rise Above The Rest**

Perched high on a large 887m2 corner block, lies this neat and tidy 4 bedroom, 2 bathroom family home.

Featuring everything you could look for in a family home, with a spacious master, through to the well planned layout and a great sized kitchen you can comfortably cook the family meals in.

Ducted air conditioning throughout and wood fire heater for the colder months, finishes the home off perfectly and promises comfort all year round.

Tinker in your large workshop with roller door entry, or park your boat, caravan or any other number of toys away.