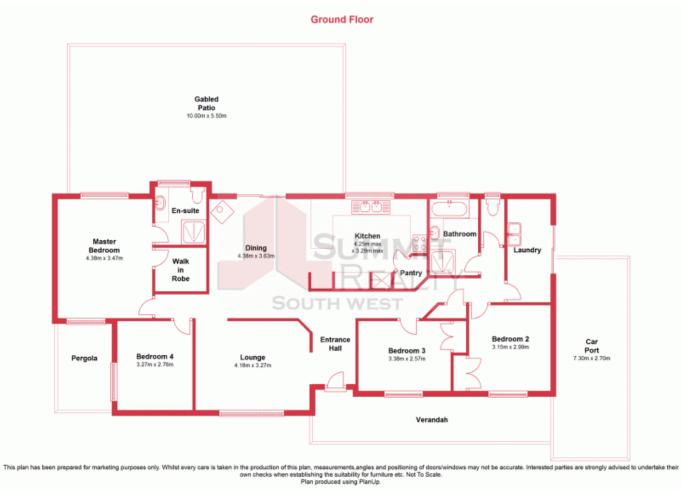

## **Rise Above The Rest**

Perched high on a large 887m2 corner block, lies this neat and tidy 4 bedroom, 2 bathroom family home.

Featuring everything you could look for in a family home, with a spacious master, through to the well planned layout and a great sized kitchen you can comfortably cook the family meals in.