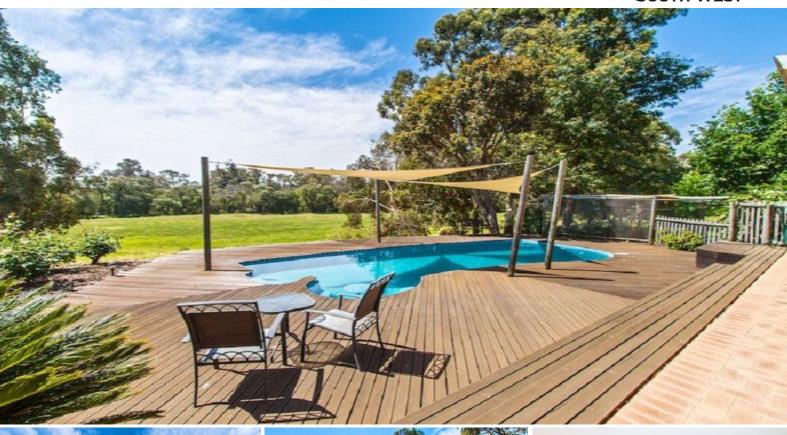

Homestead includes four spacious bedrooms, 3 bathrooms.

Open plan living living/dining, overlooking 9 x 6m pool established gardens and Preston River.

Gourmet Kitchen with huge scullery and spacious laundry.