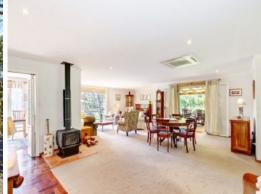

Homestead includes four spacious bedrooms, 3 bathrooms.

Open plan living living/dining, overlooking 9 x 6m pool established gardens and Preston River.

Gourmet Kitchen with huge scullery and spacious laundry.