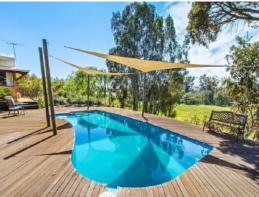

Homestead includes four spacious bedrooms, 3 bathrooms.

Open plan living living/dining, overlooking 9 x 6m pool established gardens and Preston River.

Gourmet Kitchen with huge scullery and spacious laundry.