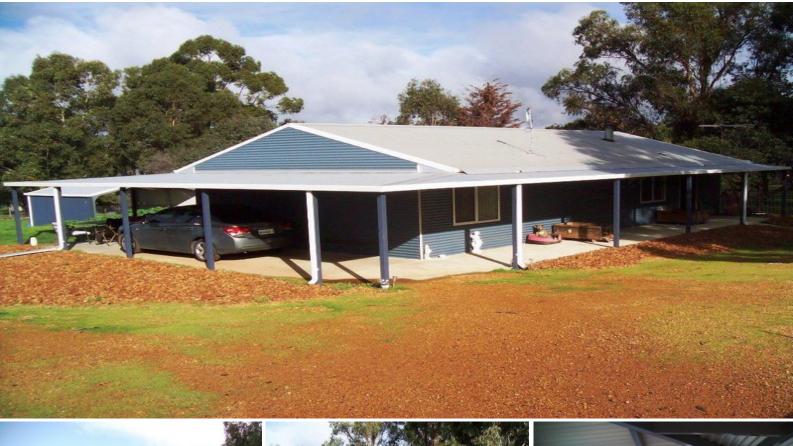

## SPACE & PANORAMIC VIEWS

Well located in Allanson Park approximately 8 kilometers out of Collie this well built colourbond home offers a great countryside lifestyle for family and pets even a pony.

The home offers 3 large bedrooms the master suite also has a large walk in robe, all rooms have down lights. The huge open plan kitchen family dining include electric stove, 2 draw dishwasher, a log fire, a cool only air conditioner and floating timber flooring.

The property is fully fenced and has an excellent sitting periodic tenant.

Property Code: 7577

For more details please visit : https://www.summitbunbury.com.au/4733537 Price:

\$299,000

**Lorraine Grassie**