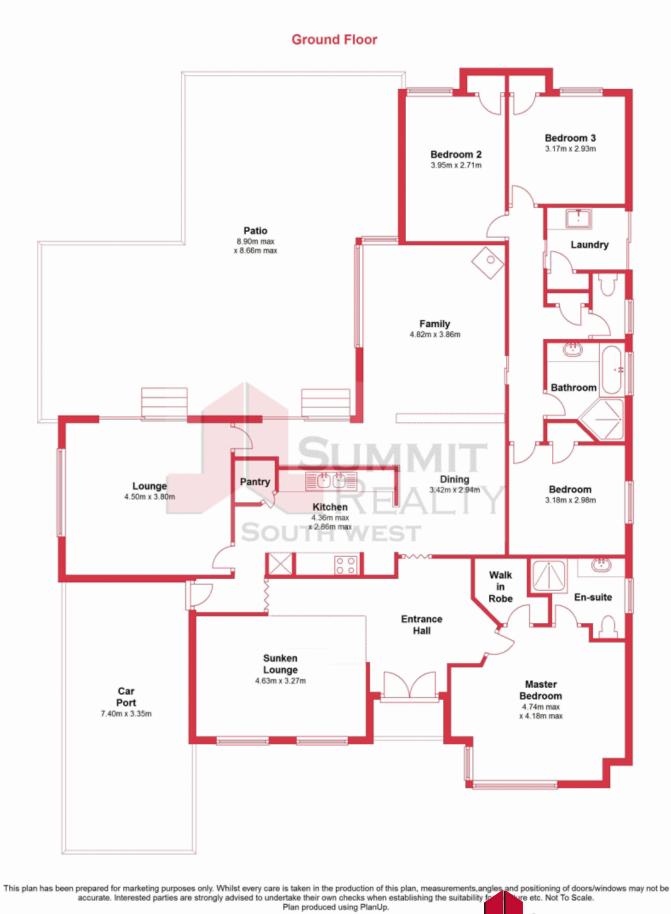

Features include 4 bedrooms 2 bathrooms, the master suite has also got a walk in robe the other 3 have built in robes. The open plan kitchen family dining has electric and gas cooking, log fire and some internal feature brick for low maintenance. Alongside the main entry is the formal lounge room which takes in the morning sun.