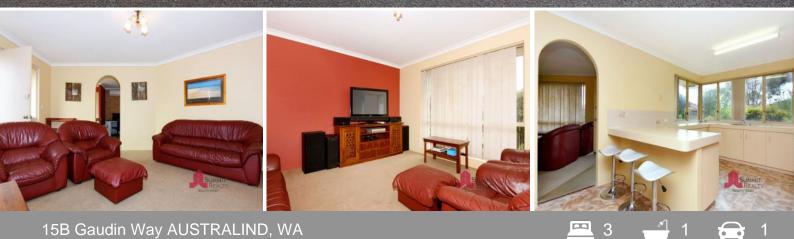

The single-level floor plan offers perfectly proportioned living spaces that flow from room to room with ease, without compromising on privacy. The functional open plan kitchen and dining area opens onto a patio that overlooks the low-maintenance yard, perfect for entertaining.

15B Gaudin Way features:

- 3 bedrooms, all with built-in robes

For more details please visit : https://www.summitbunbury.com.au/4733542 Price:

\$299,000 NEG

**Lorraine Grassie**