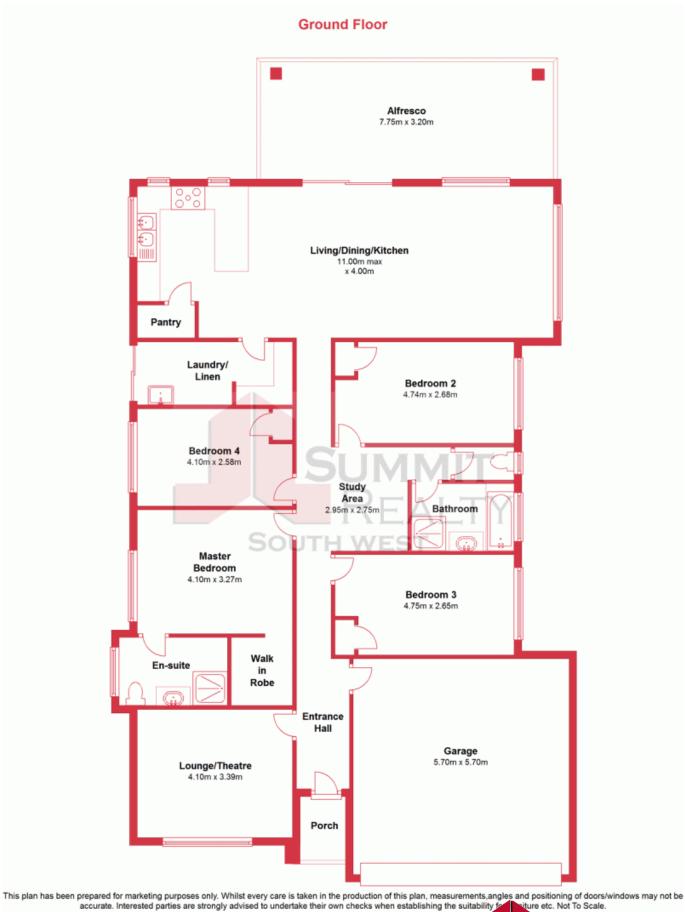

8 Wuraming Bend DALYELLUP, WA

Other features include:

Easy care gardens

Four spacious bedrooms all with built in robes Large open plan living/dining area located to the rear Well-appointed kitchen with 900mm stainless steel appliances Timber look vinyl flooring throughout Reverse cycle air conditioning to the main living area Theatre room located to the front which could double as a fifth bedroom Central study/activity between minor bedrooms High ceilings throughout Double lock up garage with remote door