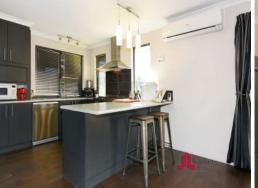

8 Wuraming Bend DALYELLUP, WA

Other features include:

Easy care gardens

Four spacious bedrooms all with built in robes Large open plan living/dining area located to the rear Well-appointed kitchen with 900mm stainless steel appliances Timber look vinyl flooring throughout Reverse cycle air conditioning to the main living area Theatre room located to the front which could double as a fifth bedroom Central study/activity between minor bedrooms High ceilings throughout Double lock up garage with remote door