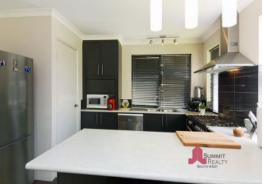

8 Wuraming Bend DALYELLUP, WA

Other features include:

Easy care gardens

Four spacious bedrooms all with built in robes Large open plan living/dining area located to the rear Well-appointed kitchen with 900mm stainless steel appliances Timber look vinyl flooring throughout Reverse cycle air conditioning to the main living area Theatre room located to the front which could double as a fifth bedroom Central study/activity between minor bedrooms High ceilings throughout Double lock up garage with remote door