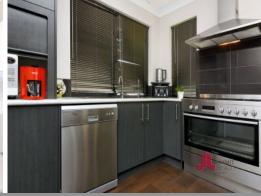

8 Wuraming Bend DALYELLUP, WA

Other features include:

Easy care gardens

Four spacious bedrooms all with built in robes Large open plan living/dining area located to the rear Well-appointed kitchen with 900mm stainless steel appliances Timber look vinyl flooring throughout Reverse cycle air conditioning to the main living area Theatre room located to the front which could double as a fifth bedroom Central study/activity between minor bedrooms High ceilings throughout Double lock up garage with remote door