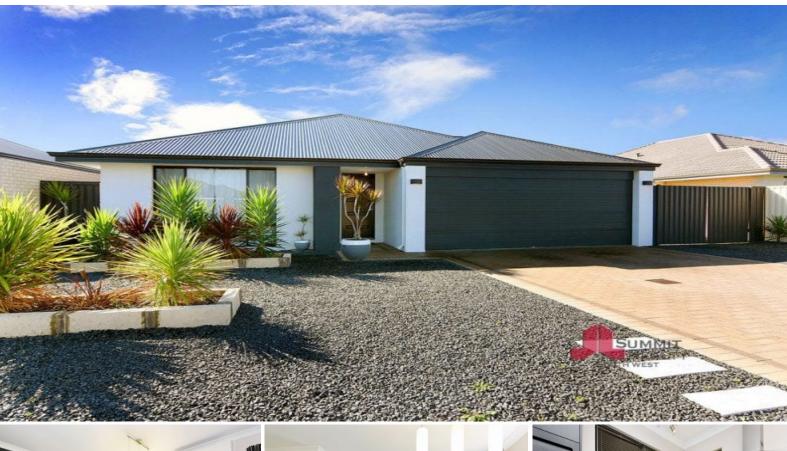

8 Wuraming Bend DALYELLUP, WA

Other features include:

Easy care gardens

Four spacious bedrooms all with built in robes Large open plan living/dining area located to the rear Well-appointed kitchen with 900mm stainless steel appliances Timber look vinyl flooring throughout Reverse cycle air conditioning to the main living area Theatre room located to the front which could double as a fifth bedroom Central study/activity between minor bedrooms High ceilings throughout Double lock up garage with remote door

WHEN STYLE, FUNCTION AND VALUE FOR MONEY COMBINE

For more details please visit : https://www.summitbunbury.com.au/4733546 Price:

From \$370,000

**Tim Cooper** 0437 068 028

Plan produced using PlanUp.

8 Wuraming Bend, Dalyellun 8 Wuraming Bend