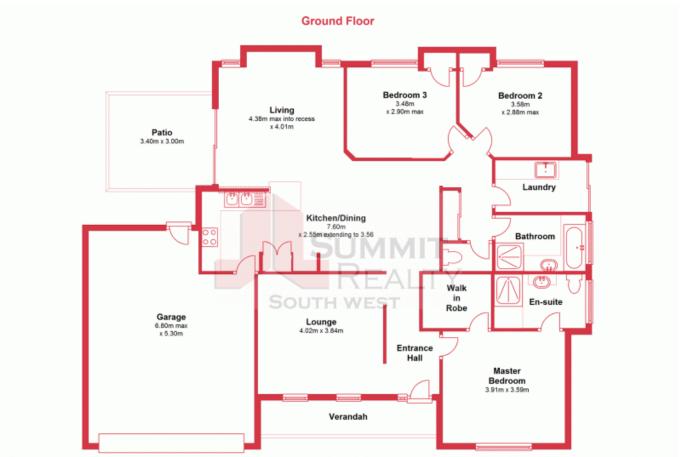

## **DELIGHTFUL GEM**

Beautifully presented and well priced this neat and tidy free standing unit built in 2013 offers an easy living lifestyle and boasts many features

- Lovely modern 3 bedroom 2 bathroom unit in Eaton.
- Main bedroom has large walk in robe and all minor bedrooms have built in robes.
- Open plan kitchen, meals and family room with reverse cycle split system.
- The kitchen boasts plenty of bench space and cupboards together with dish washer and shoppers entrance from double garage.
- Featuring neutral tones and modern fittings throughout.
- A fantastic outdoor patio area for entertaining.
- Bonus with this unit is there are no strata fees.

For more details please visit : https://www.summitbunbury.com.au/4733549

**Price:** \$349,000

**Tracy Mills** 0429 000 887

This plan has been prepared for marketing purposes only. Whilst every care is taken in the production of this plan, measurements, angles and positioning of doors/windows may not be accurate. Interested parties are strongly advised to undertake their own checks when establishing the suitability for furniture etc. Not To Scale.