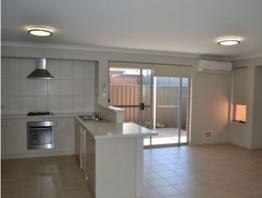

## **DELIGHTFUL GEM**

Beautifully presented and well priced this neat and tidy free standing unit built in 2013 offers an easy living lifestyle and boasts many features

- Lovely modern 3 bedroom 2 bathroom unit in Eaton.
- Main bedroom has large walk in robe and all minor bedrooms have built in robes.
- Open plan kitchen, meals and family room with reverse cycle split system.
- The kitchen boasts plenty of bench space and cupboards together with dish washer and shoppers entrance from double garage.
- Featuring neutral tones and modern fittings throughout.
- A fantastic outdoor patio area for entertaining.
- Bonus with this unit is there are no strata fees.