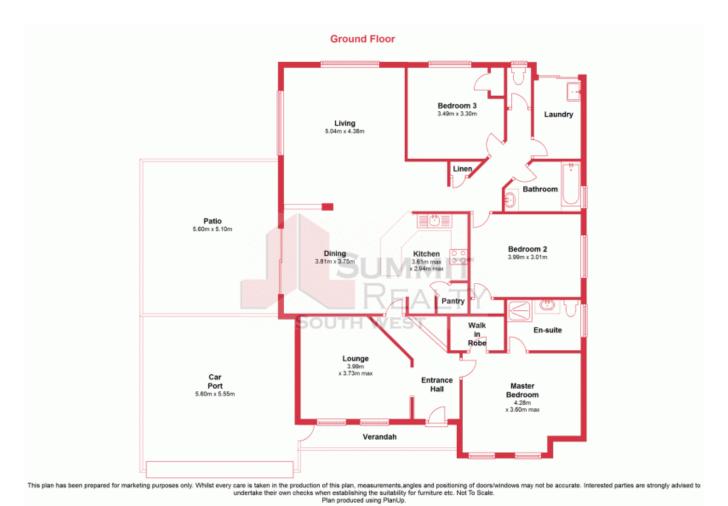

## **Quality Family Home**

Come home to this well presented 3  $\times$ 2 home built by the award winning Dale Alcock Homes. Set on a good sized 702m2 block and featuring an open plan interior with double sized rooms and a separate formal lounge room- this neat and tidy family home provides easy living for you and your family.

Enjoy the convenience of the large drive way with double carport and side access to the large powered work shed- room to store the caravan, boat or any other number of toys!

Whether young and starting out or more mature and looking for lifestyle, this fantastic home will more than impress.