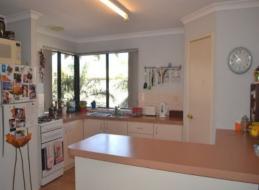

Features include:

- Spacious lounge room with reverse cycle air conditioning
- Great sized dining area with gas bayonet
- Spacious tiled kitchen with breakfast bar, pantry, electric oven and gas hotplates
- Semi-ensuite bathroom with separate bath and shower
- Single carport plus storage room