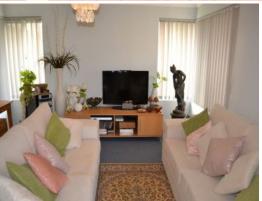

Features include:

- Spacious lounge room with reverse cycle air conditioning
- Great sized dining area with gas bayonet
- Spacious tiled kitchen with breakfast bar, pantry, electric oven and gas hotplates
- Semi-ensuite bathroom with separate bath and shower
- Single carport plus storage room