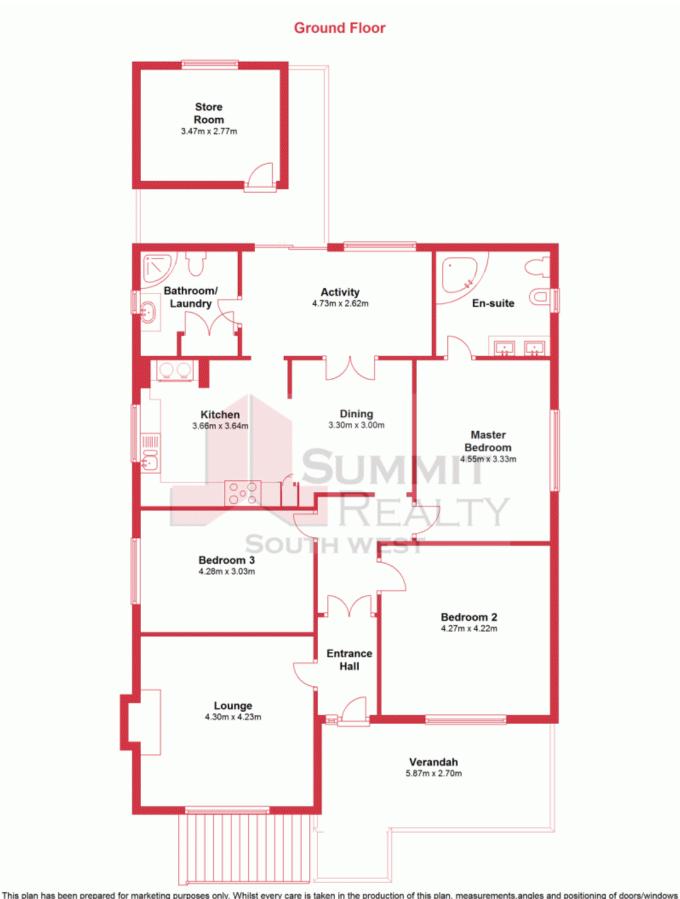

The home is well located only minutes drive to the CBD and close to quality schools, Hospital and numerous other amenities. Property features include 3 extra-large bedrooms, high ceilings and jarrah floorboards feature throughout the entire home. The home also consists of an ensuite with corner spa and bidet, the main bathroom is also a combined laundry featuring shower, vanity & toilet.

Price:

\$209,000 Neg.

**Lorraine Grassie** 

For more details please visit : https://www.summitbunbury.com.au/4733557

This plan has been prepared for marketing purposes only. Whilst every care is taken in the production of this plan, measurements, angles and positioning of doors/windows may not be accurate. Interested parties are strongly advised to undertake their own checks when establishing the suit of the formula for furniture etc. Not To Scale.