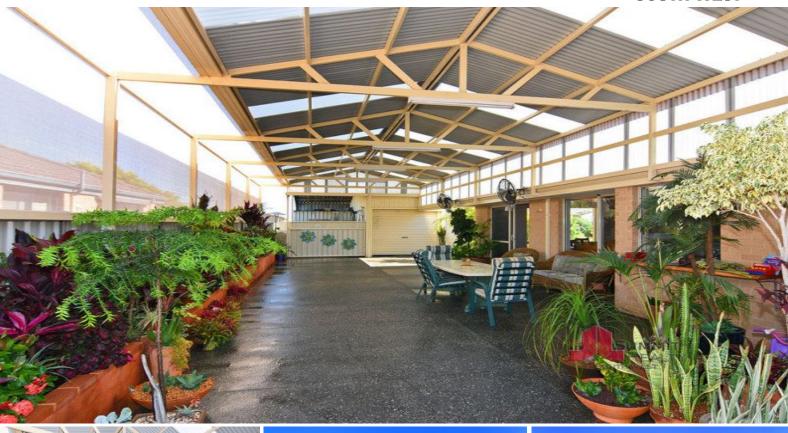

## Charming Home On Cobalt

It is an absolute pleasure to present to you, this immaculate 4 bedroom home in the popular and ever-growing Treendale Estate. Boasting spacious bedrooms, multiple living areas, a large powered shed, massive pergola and low maintenance gardens- this property is sure to tick a lot of boxes!

Built in 2005 and situated on 759m2, other features to this property include:

- 4 bedrooms, 2 bathrooms
- All bedrooms are finished with a ceiling fan each
- Separate front lounge
- 4 x Reverse Cycle split systems to the Master, a minor bedroom, front lounge and games a  $\,$