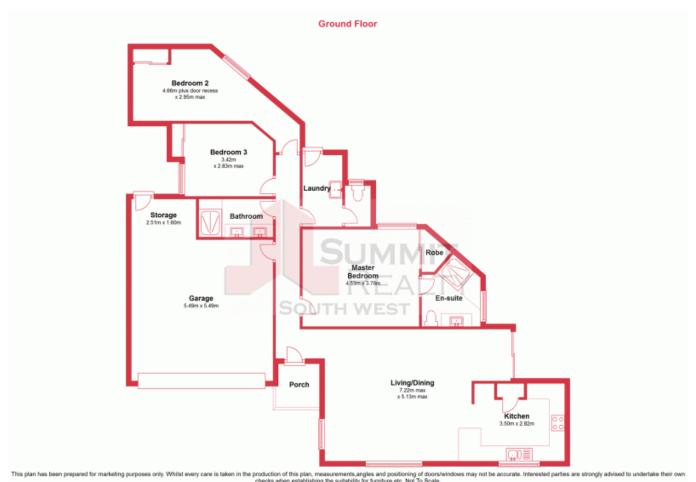

These 3 bedroom units have been finished to the highest of quality and standards and are waiting for you to make them your home!

With 3 units available, starting at offers Over \$389,000- you will need to move fast to secure this opportunity of a lifetime!

Unit 3 features:

- Minor bedrooms with built in robes
- Ideally located next to Hole 8 of the Sanctuary Golf Course and just a short drive to th  $\,$

For more details please visit : https://www.summitbunbury.com.au/4733560