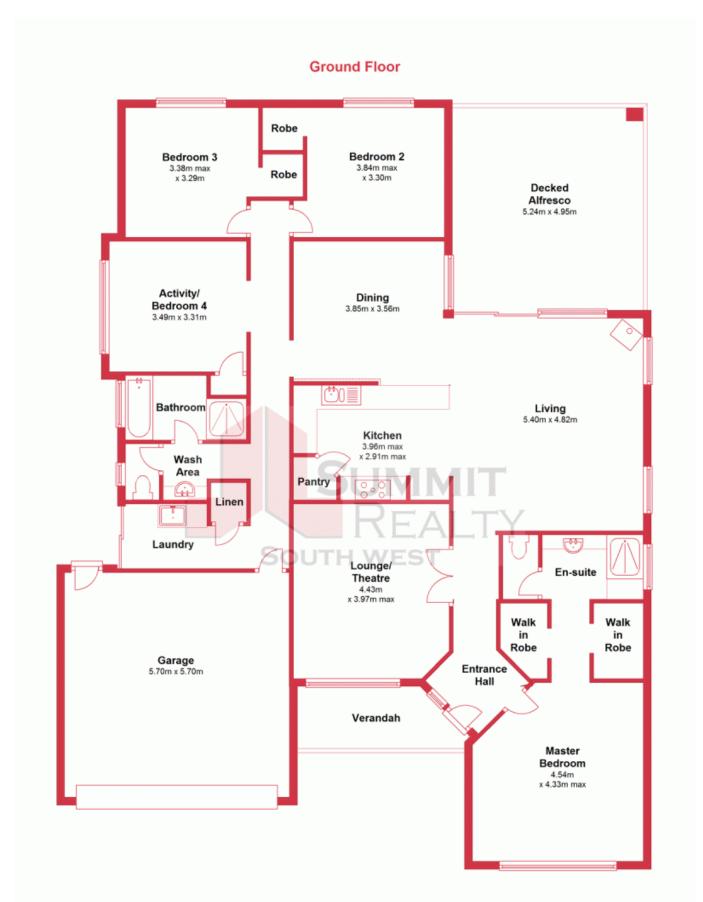

Home features include 4 bedrooms all with robes, 2 bathrooms, a well appointed kitchen, great size family and dining open living area, a theatre room, a delightful great size outdoor alfresco under the main roof.

Solar panels, reticulated lawns and gardens.

Price:

Offers Over \$415,000

**Lorraine Grassie** 

For more details please visit : https://www.summitbunbury.com.au/4733562

This plan has been prepared for marketing purposes only. Whilst every care is taken in the production of this plan, measurements, angles and positioning of doors/windows may not be accurate. Interested parties are strongly advised to undertake their own checks when establishing the suit for furniture etc. Not To Scale.