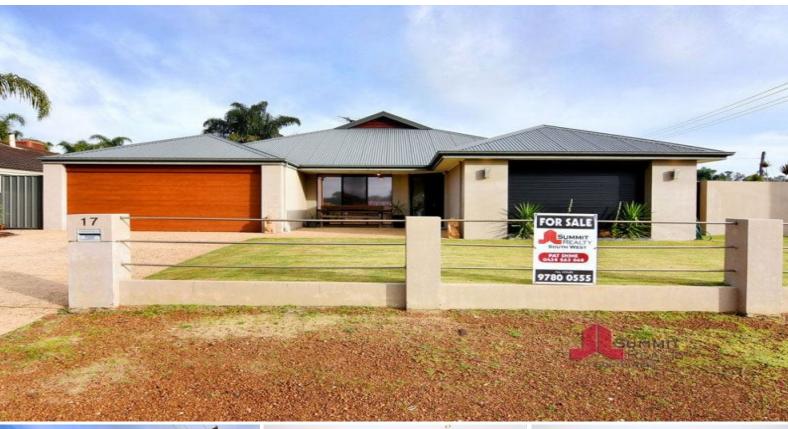

17 Travers Drive AUSTRALIND, WA

4

## Immaculate Home Comes With All the Fruit

This very well maintained home is located on a huge 836sqm block in central Australind, close to everything you require.

Corner block with direct side access with massive undercover area to park your boat or caravan.

Home features include 4 bedrooms all with robes, 2 bathrooms, a well appointed kitchen, great size family and dining open living area, a theatre room, a delightful great size outdoor alfresco under the main roof.

Solar panels, reticulated lawns and gardens.

Price:

Offers Over \$415,000

**Lorraine Grassie** 

For more details please visit : https://www.summitbunbury.com.au/4733562

This plan has been prepared for marketing purposes only. Whilst every care is taken in the production of this plan, measurements, angles and positioning of doors/windows may not be accurate. Interested parties are strongly advised to undertake their own checks when establishing the suit for furniture etc. Not To Scale.