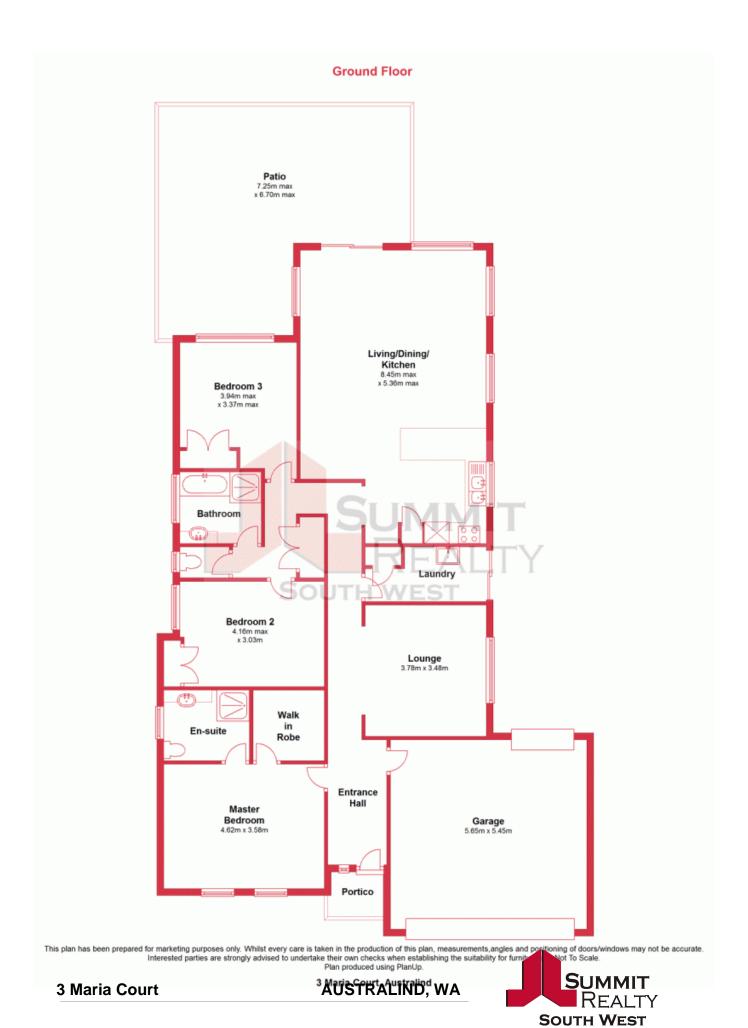

## NEAT, TIDY AND IN A GREAT LOCATION!

Located in a quiet pocket of Australind, just a short walk from the Estuary and Shopping Centre is this neat and tidy three bedroom, two bathroom home resting on a low maintenance 452m2 block. Surprisingly spacious in its interior with a neutral colour scheme and plenty of natural light adding to the feel of abundant space. Located to the rear is a generous alfresco area perfect for outdoor entertaining with easy care paving taking up the majority of the rear yard. Call today for more information or to secure a viewing.

Other features include:

Three generous bedrooms all with built in robes Large open plan living/dining area Tiled flooring throughout

For more details please visit : https://www.summitbunbury.com.au/4733564