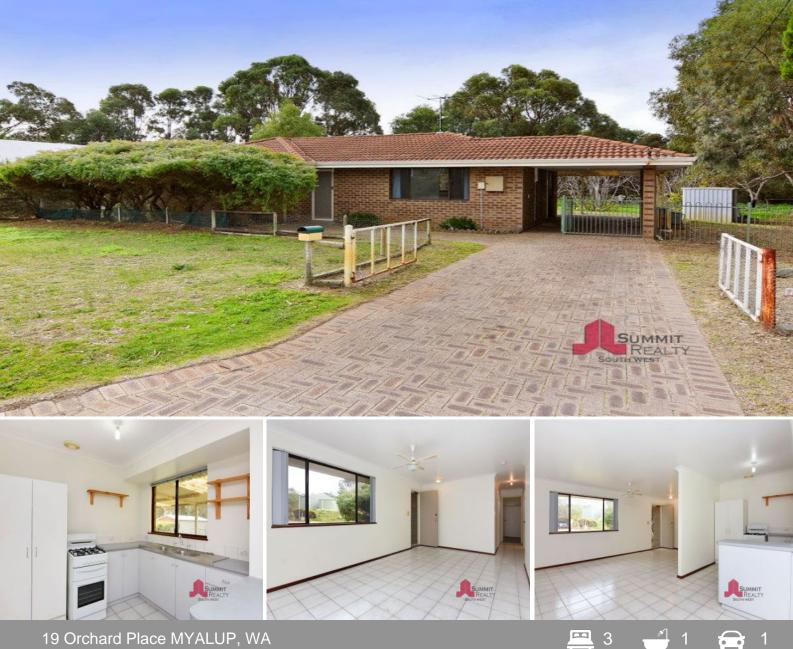

## **Potential Plus**

Large blocks are hard to find in Myalup, so check out this brick and tile home on 1000m2 backing onto the public open space surrounding Lake Preston.

The brick and tile home would make a perfect holiday house or investment property, allowing you to secure a significant size parcel of land, with potential to re-build at a later stage.

The home has an open planned living area with reverse cycle air conditioner. The kitchen overlooks the backyard and has an upright stove & plenty of storage.

Outside a single carport runs along the east side of the house. There is also additional  $\ensuremath{\mathsf{s}}$ 

19 Orchard Place, Myalup

**19 Orchard Place** 

MYALUP, WA