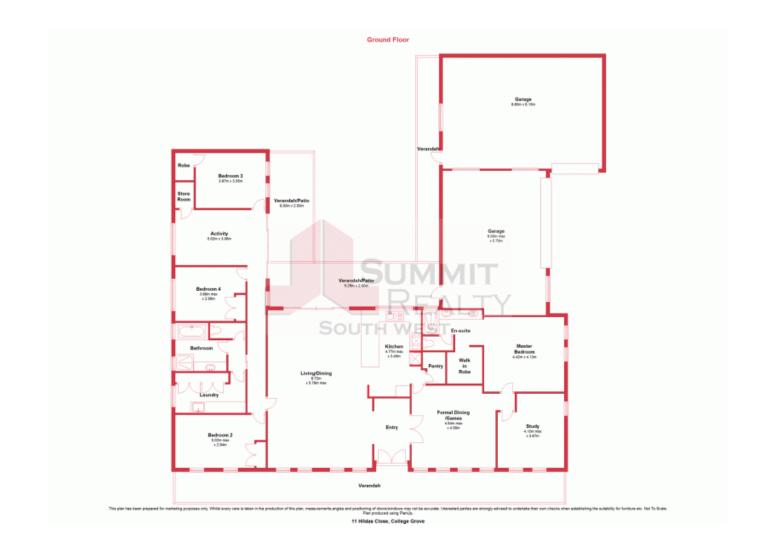

Living areas include open-plan main living and dining, separate formal lounge or games room, separate study and an activity room. That's FOUR interior living spaces for the family to enjoy!

The home is characterised and given a sense of warmth by timber floors, beams and doors, pebble stone flooring to the entry, the lofty cathedral ceiling to the main living/dining a