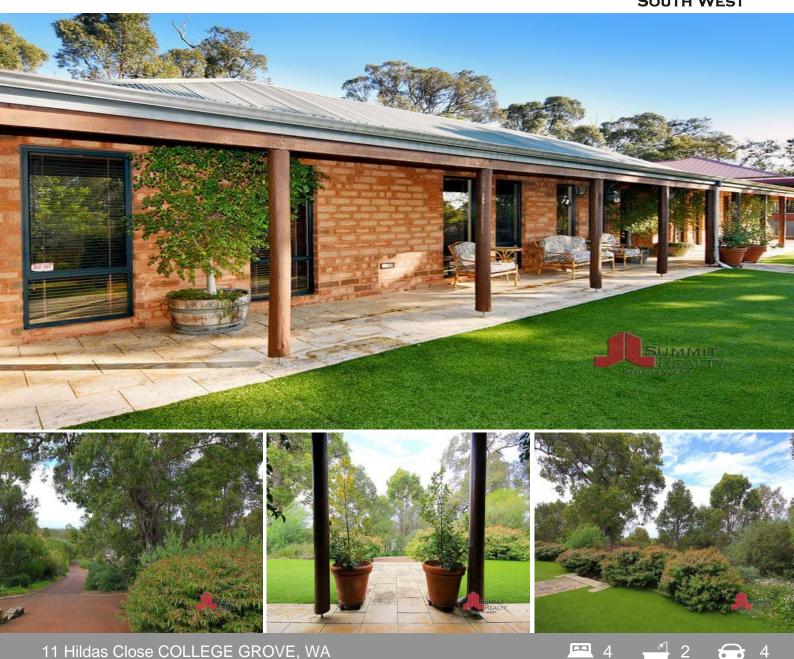

## A SECLUDED ESCAPE AMONGST THE GUM TREES

The opportunity arises to secure your own spacious, leafy retreat, situated off-street and high up on the hill.

Sitting comfortably on a 2,194sqm block within a quiet cul-de-sac, the home offers an abundance of interior living and outdoor features to accommodate a relaxed, private lifestyle.

Living areas include open-plan main living and dining, separate formal lounge or games room, separate study and an activity room. That's FOUR interior living spaces for the family to enjoy!

The home is characterised and given a sense of warmth by timber floors, beams and doors, pebble stone flooring to the entry, the lofty cathedral ceiling to the main living/dining a