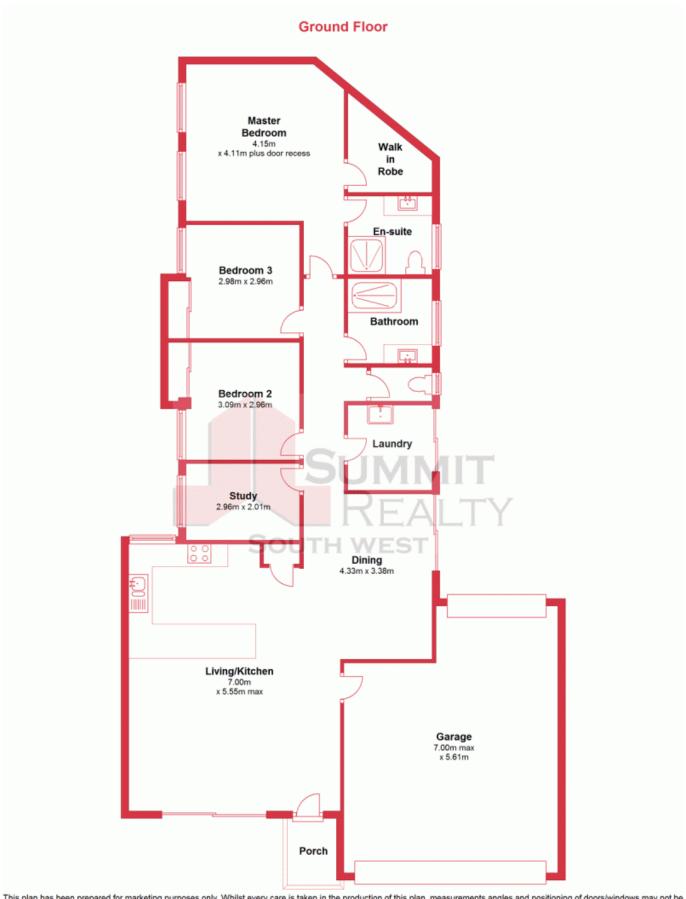

Unit 2 features:

Price:

Lorraine Grassie
For more details please visit :

https://www.summitbunbury.com.au/4733570

This plan has been prepared for marketing purposes only. Whilst every care is taken in the production of this plan, measurements, angles and positioning of doors/windows may not be accurate. Interested parties are strongly advised to undertake their own checks when establishing the suitability to etc. Not To Scale.

Plan produced using PlanUp.

2/14 Ambresa Green, Pelican Point PELICAN POINT, WA